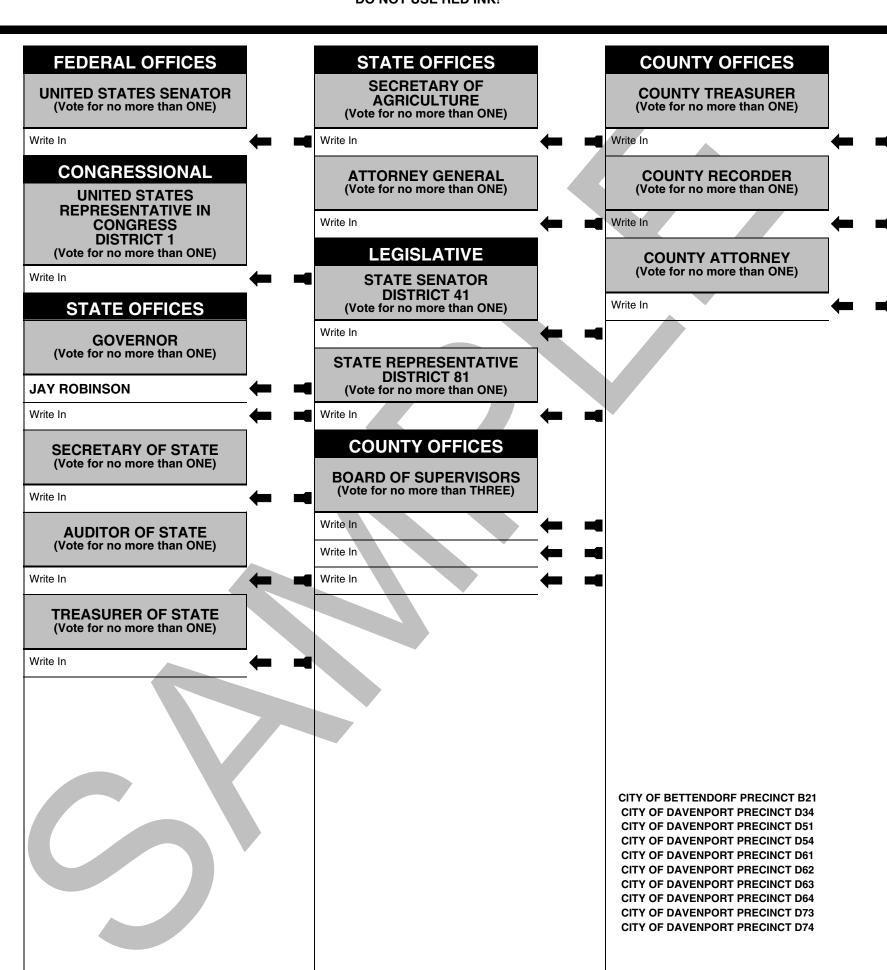

> IMPORTANT: USE A #2 PENCIL OR THE MARKING PEN PROVIDED. DO NOT USE RED INK!

**FEDERAL OFFICES STATE OFFICES COUNTY OFFICES SECRETARY OF UNITED STATES SENATOR COUNTY TREASURER AGRICULTURE** (Vote for no more than ONE) (Vote for no more than ONE) (Vote for no more than ONE) Write In Write In Write In **CONGRESSIONAL** ATTORNEY GENERAL **COUNTY RECORDER** (Vote for no more than ONE) (Vote for no more than ONE) **UNITED STATES** REPRESENTATIVE IN Write In Write In **CONGRESS DISTRICT 1 LEGISLATIVE** (Vote for no more than ONE) **COUNTY ATTORNEY** (Vote for no more than ONE) Write In **STATE SENATOR** DISTRICT 42 Write In (Vote for no more than ONE) **STATE OFFICES** Write In **GOVERNOR** (Vote for no more than ONE) STATE REPRESENTATIVE **DISTRICT 84 JAY ROBINSON** (Vote for no more than ONE) Write In Write In **COUNTY OFFICES SECRETARY OF STATE** (Vote for no more than ONE) **BOARD OF SUPERVISORS** (Vote for no more than THREE) Write In Write In AUDITOR OF STATE (Vote for no more than ONE) Write In Write In Write In TREASURER OF STATE (Vote for no more than ONE) Write In **CITY OF BLUE GRASS PRECINCT BG** CITY OF BUFFALO PRECINCT BE **CLEONA TOWNSHIP PRECINCT CL CITY OF DAVENPORT PRECINCT D11 CITY OF DAVENPORT PRECINCT D12 CITY OF DAVENPORT PRECINCT D22** CITY OF DAVENPORT PRECINCT D24 CITY OF ELDRIDGE PRECINCT EL1 CITY OF ELDRIDGE PRECINCT EL2 **HICKORY GROVE PRECINCT HG** LIBERTY PRECINCT LB SHERIDAN TOWNSHIP PRECINCT SH CITY OF WALCOTT PRECINCT WC