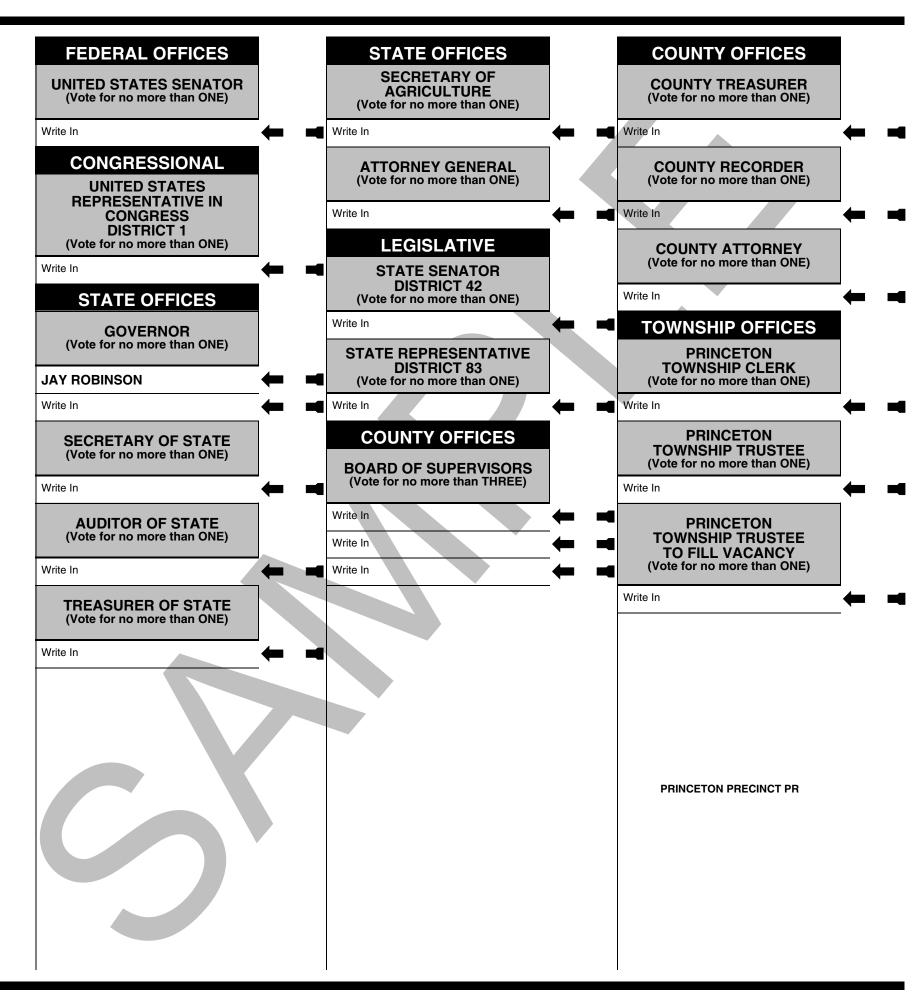

IMPORTANT: USE A #2 PENCIL OR THE MARKING PEN PROVIDED. DO NOT USE RED INK!

**FEDERAL OFFICES STATE OFFICES COUNTY OFFICES SECRETARY OF UNITED STATES SENATOR COUNTY TREASURER AGRICULTURE** (Vote for no more than ONE) (Vote for no more than ONE) (Vote for no more than ONE) Write In Write In Write In **CONGRESSIONAL** ATTORNEY GENERAL (Vote for no more than ONE) **COUNTY RECORDER** (Vote for no more than ONE) **UNITED STATES** REPRESENTATIVE IN Write In Write In **CONGRESS DISTRICT 1** (Vote for no more than ONE) **LEGISLATIVE COUNTY ATTORNEY** (Vote for no more than ONE) Write In **STATE SENATOR DISTRICT 42** Write In **STATE OFFICES** (Vote for no more than ONE) Write In **GOVERNOR** (Vote for no more than ONE) STATE REPRESENTATIVE **DISTRICT 83 JAY ROBINSON** (Vote for no more than ONE) Write In Write In **COUNTY OFFICES SECRETARY OF STATE** (Vote for no more than ONE) **BOARD OF SUPERVISORS** (Vote for no more than THREE) Write In Write In AUDITOR OF STATE (Vote for no more than ONE) Write In Write In Write In TREASURER OF STATE (Vote for no more than ONE) Write In **ALLEN'S GROVE PRECINCT AG** BUTLER PRECINCT BT CITY OF LECLAIRE PRECINCT LC PRINCETON PRECINCT PR