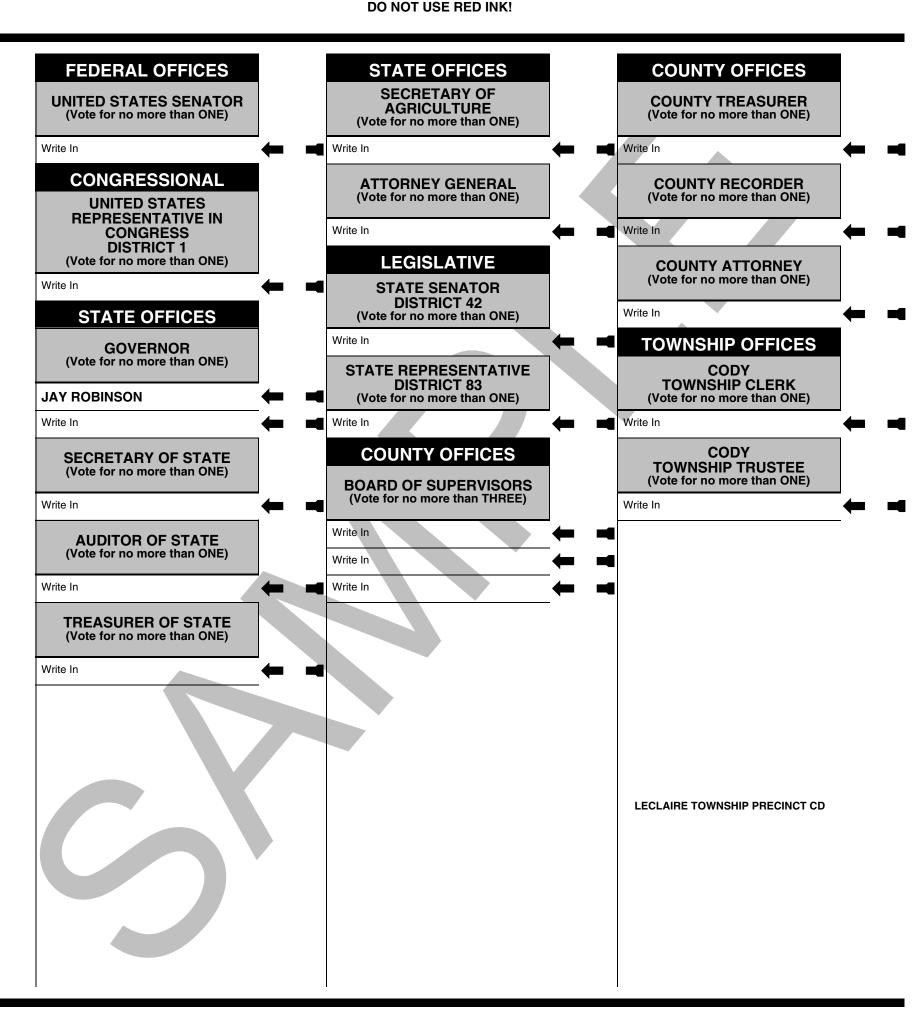

IMPORTANT: USE A #2 PENCIL OR THE MARKING PEN PROVIDED. DO NOT USE RED INK!

**FEDERAL OFFICES STATE OFFICES COUNTY OFFICES SECRETARY OF UNITED STATES SENATOR COUNTY TREASURER AGRICULTURE** (Vote for no more than ONE) (Vote for no more than ONE) (Vote for no more than ONE) Write In Write In Write In **CONGRESSIONAL** ATTORNEY GENERAL (Vote for no more than ONE) **COUNTY RECORDER** (Vote for no more than ONE) **UNITED STATES** REPRESENTATIVE IN Write In Write In **CONGRESS DISTRICT 1** (Vote for no more than ONE) **LEGISLATIVE COUNTY ATTORNEY** (Vote for no more than ONE) Write In **STATE SENATOR DISTRICT 42** Write In **STATE OFFICES** (Vote for no more than ONE) Write In **GOVERNOR** (Vote for no more than ONE) STATE REPRESENTATIVE **DISTRICT 83 JAY ROBINSON** (Vote for no more than ONE) Write In Write In **COUNTY OFFICES SECRETARY OF STATE** (Vote for no more than ONE) **BOARD OF SUPERVISORS** (Vote for no more than THREE) Write In Write In AUDITOR OF STATE (Vote for no more than ONE) Write In Write In Write In TREASURER OF STATE (Vote for no more than ONE) Write In **ALLEN'S GROVE PRECINCT AG** BUTLER PRECINCT BT CITY OF LECLAIRE PRECINCT LC PRINCETON PRECINCT PR