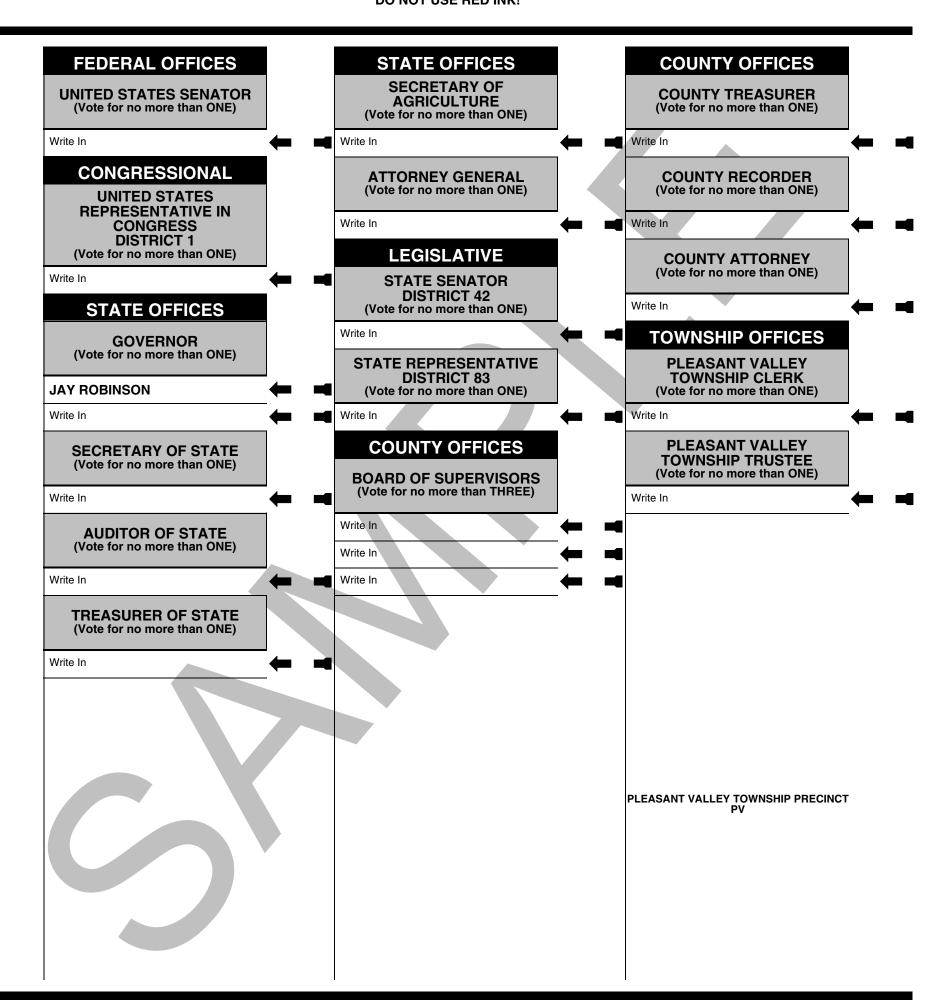

IMPORTANT: USE A #2 PENCIL OR THE MARKING PEN PROVIDED. DO NOT USE RED INK!

**FEDERAL OFFICES STATE OFFICES COUNTY OFFICES SECRETARY OF UNITED STATES SENATOR COUNTY TREASURER AGRICULTURE** (Vote for no more than ONE) (Vote for no more than ONE) (Vote for no more than ONE) Write In Write In Write In **CONGRESSIONAL** ATTORNEY GENERAL (Vote for no more than ONE) **COUNTY RECORDER** (Vote for no more than ONE) **UNITED STATES** REPRESENTATIVE IN Write In Write In **CONGRESS DISTRICT 1** (Vote for no more than ONE) **LEGISLATIVE COUNTY ATTORNEY** (Vote for no more than ONE) Write In **STATE SENATOR DISTRICT 42** Write In **STATE OFFICES** (Vote for no more than ONE) Write In **GOVERNOR** (Vote for no more than ONE) STATE REPRESENTATIVE **DISTRICT 83 JAY ROBINSON** (Vote for no more than ONE) Write In Write In **COUNTY OFFICES SECRETARY OF STATE** (Vote for no more than ONE) **BOARD OF SUPERVISORS** (Vote for no more than THREE) Write In Write In AUDITOR OF STATE (Vote for no more than ONE) Write In Write In Write In TREASURER OF STATE (Vote for no more than ONE) Write In **ALLEN'S GROVE PRECINCT AG** BUTLER PRECINCT BT CITY OF LECLAIRE PRECINCT LC PRINCETON PRECINCT PR