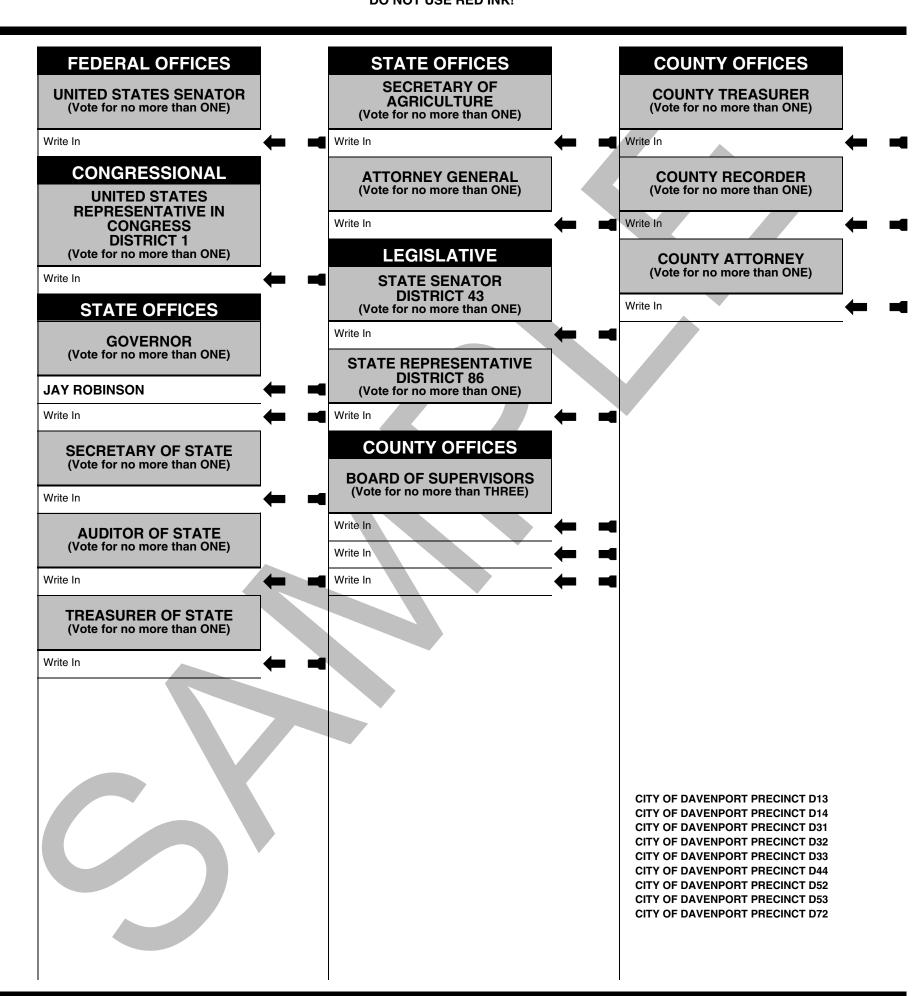

IMPORTANT: USE A #2 PENCIL OR THE MARKING PEN PROVIDED. DO NOT USE RED INK!

**FEDERAL OFFICES STATE OFFICES COUNTY OFFICES SECRETARY OF UNITED STATES SENATOR COUNTY TREASURER AGRICULTURE** (Vote for no more than ONE) (Vote for no more than ONE) (Vote for no more than ONE) Write In Write In Write In **CONGRESSIONAL** ATTORNEY GENERAL **COUNTY RECORDER** (Vote for no more than ONE) (Vote for no more than ONE) **UNITED STATES** REPRESENTATIVE IN Write In Write In **CONGRESS DISTRICT 1 LEGISLATIVE** (Vote for no more than ONE) **COUNTY ATTORNEY** (Vote for no more than ONE) Write In **STATE SENATOR** DISTRICT 42 Write In (Vote for no more than ONE) **STATE OFFICES** Write In **TOWNSHIP OFFICES GOVERNOR** (Vote for no more than ONE) STATE REPRESENTATIVE **SHERIDAN TOWNSHIP CLERK DISTRICT 84 JAY ROBINSON** (Vote for no more than ONE) (Vote for no more than ONE) Write In Write In Write In **COUNTY OFFICES SHERIDAN SECRETARY OF STATE TOWNSHIP TRUSTEE** (Vote for no more than ONE) (Vote for no more than ONE) **BOARD OF SUPERVISORS** (Vote for no more than THREE) Write In Write In Write In AUDITOR OF STATE (Vote for no more than ONE) Write In Write In Write In TREASURER OF STATE (Vote for no more than ONE) Write In SHERIDAN TOWNSHIP PRECINCT SH