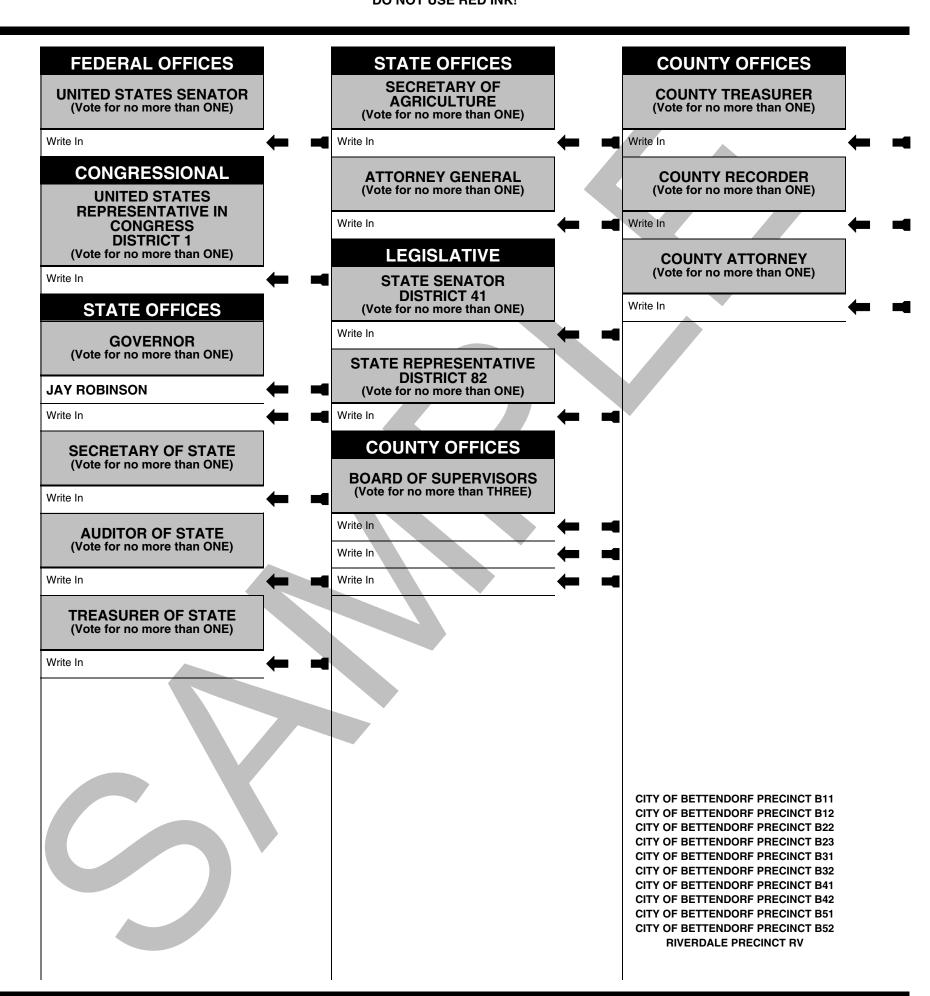

> IMPORTANT: USE A #2 PENCIL OR THE MARKING PEN PROVIDED. DO NOT USE RED INK!

**FEDERAL OFFICES STATE OFFICES COUNTY OFFICES SECRETARY OF UNITED STATES SENATOR COUNTY TREASURER AGRICULTURE** (Vote for no more than ONE) (Vote for no more than ONE) (Vote for no more than ONE) Write In Write In Write In **CONGRESSIONAL** ATTORNEY GENERAL **COUNTY RECORDER** (Vote for no more than ONE) (Vote for no more than ONE) **UNITED STATES** REPRESENTATIVE IN Write In Write In **CONGRESS DISTRICT 1 LEGISLATIVE** (Vote for no more than ONE) **COUNTY ATTORNEY** (Vote for no more than ONE) Write In **STATE SENATOR** DISTRICT 42 Write In (Vote for no more than ONE) **STATE OFFICES** Write In **GOVERNOR** (Vote for no more than ONE) STATE REPRESENTATIVE **DISTRICT 84 JAY ROBINSON** (Vote for no more than ONE) Write In Write In **COUNTY OFFICES SECRETARY OF STATE** (Vote for no more than ONE) **BOARD OF SUPERVISORS** (Vote for no more than THREE) Write In Write In AUDITOR OF STATE (Vote for no more than ONE) Write In Write In Write In TREASURER OF STATE (Vote for no more than ONE) Write In **CITY OF BLUE GRASS PRECINCT BG** CITY OF BUFFALO PRECINCT BE **CLEONA TOWNSHIP PRECINCT CL CITY OF DAVENPORT PRECINCT D11 CITY OF DAVENPORT PRECINCT D12 CITY OF DAVENPORT PRECINCT D22** CITY OF DAVENPORT PRECINCT D24 CITY OF ELDRIDGE PRECINCT EL1 CITY OF ELDRIDGE PRECINCT EL2 **HICKORY GROVE PRECINCT HG** LIBERTY PRECINCT LB SHERIDAN TOWNSHIP PRECINCT SH CITY OF WALCOTT PRECINCT WC