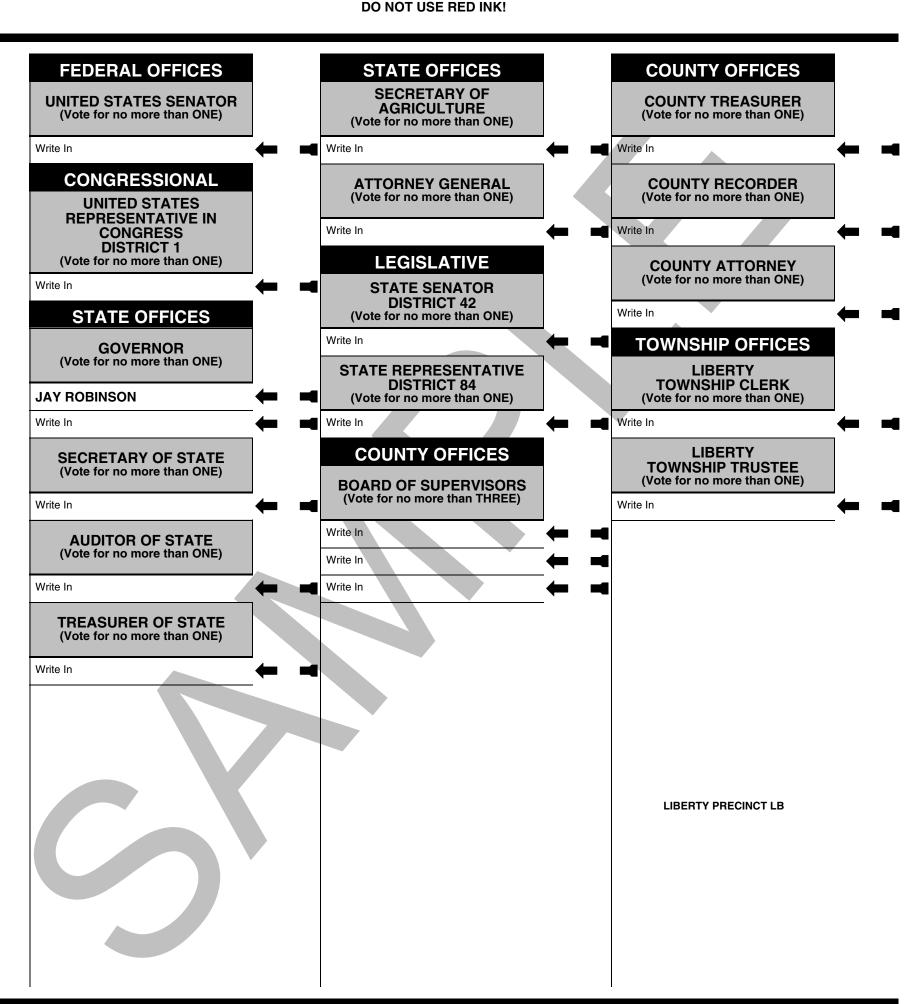

#### **INSTRUCTIONS:**

TO VOTE: Draw a line connecting the head and tail of the arrow that points to your choice like this:

> IMPORTANT: USE A #2 PENCIL OR THE MARKING PEN PROVIDED. DO NOT USE RED INK!

**FEDERAL OFFICES STATE OFFICES COUNTY OFFICES SECRETARY OF UNITED STATES SENATOR COUNTY TREASURER AGRICULTURE** (Vote for no more than ONE) (Vote for no more than ONE) (Vote for no more than ONE) Write In Write In Write In **CONGRESSIONAL** ATTORNEY GENERAL **COUNTY RECORDER** (Vote for no more than ONE) (Vote for no more than ONE) **UNITED STATES** REPRESENTATIVE IN Write In Write In **CONGRESS DISTRICT 1 LEGISLATIVE** (Vote for no more than ONE) **COUNTY ATTORNEY** (Vote for no more than ONE) Write In **STATE SENATOR** DISTRICT 42 Write In **STATE OFFICES** (Vote for no more than ONE) Write In **TOWNSHIP OFFICES GOVERNOR** (Vote for no more than ONE) STATE REPRESENTATIVE **BLUE GRASS DISTRICT 84 TOWNSHIP CLERK JAY ROBINSON** (Vote for no more than ONE) (Vote for no more than ONE) Write In Write In Write In **COUNTY OFFICES BLUE GRASS SECRETARY OF STATE TOWNSHIP TRUSTEE** (Vote for no more than ONE) (Vote for no more than ONE) **BOARD OF SUPERVISORS** (Vote for no more than THREE) Write In Write In Write In AUDITOR OF STATE (Vote for no more than ONE) Write In Write In Write In TREASURER OF STATE (Vote for no more than ONE) Write In **BLUE GRASS TOWNSHIP PRECINCT BL** 