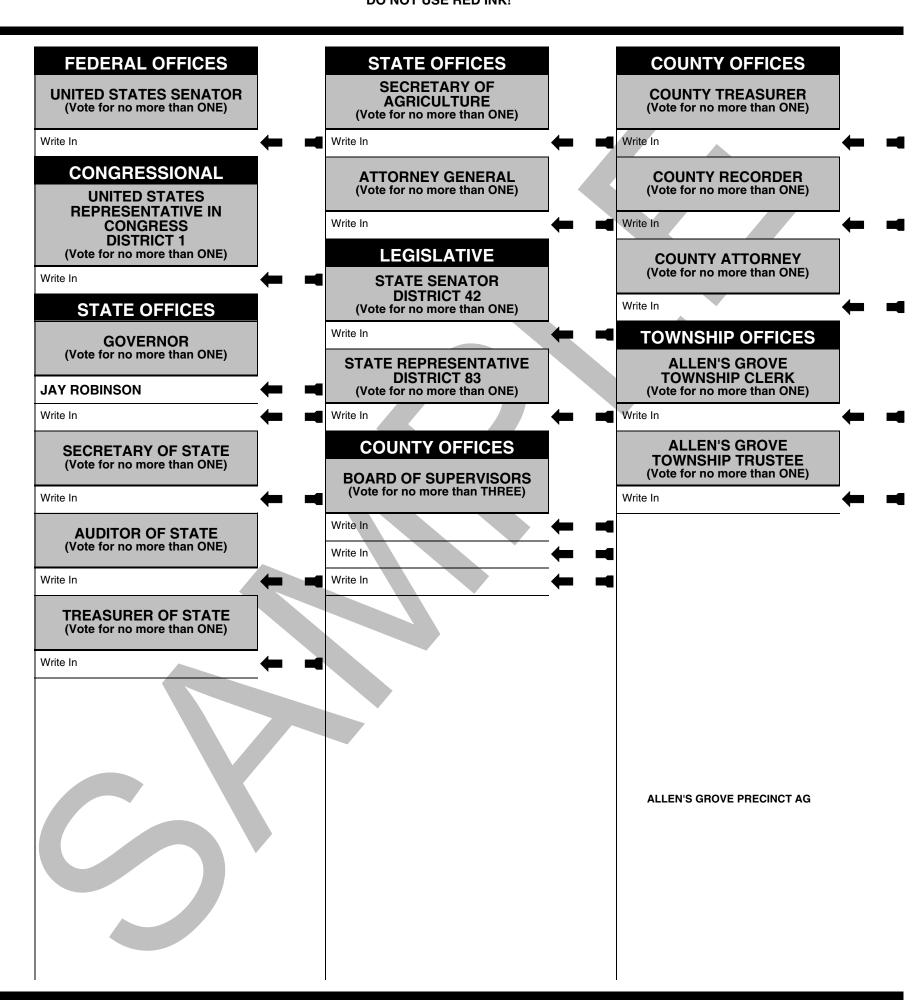

IMPORTANT: USE A #2 PENCIL OR THE MARKING PEN PROVIDED. DO NOT USE RED INK!

**FEDERAL OFFICES STATE OFFICES COUNTY OFFICES SECRETARY OF UNITED STATES SENATOR COUNTY TREASURER AGRICULTURE** (Vote for no more than ONE) (Vote for no more than ONE) (Vote for no more than ONE) Write In Write In Write In **CONGRESSIONAL** ATTORNEY GENERAL (Vote for no more than ONE) **COUNTY RECORDER** (Vote for no more than ONE) **UNITED STATES** REPRESENTATIVE IN Write In Write In **CONGRESS DISTRICT 1** (Vote for no more than ONE) **LEGISLATIVE COUNTY ATTORNEY** (Vote for no more than ONE) Write In **STATE SENATOR DISTRICT 42** Write In **STATE OFFICES** (Vote for no more than ONE) Write In **GOVERNOR** (Vote for no more than ONE) STATE REPRESENTATIVE **DISTRICT 83 JAY ROBINSON** (Vote for no more than ONE) Write In Write In **COUNTY OFFICES SECRETARY OF STATE** (Vote for no more than ONE) **BOARD OF SUPERVISORS** (Vote for no more than THREE) Write In Write In AUDITOR OF STATE (Vote for no more than ONE) Write In Write In Write In TREASURER OF STATE (Vote for no more than ONE) Write In **ALLEN'S GROVE PRECINCT AG** BUTLER PRECINCT BT CITY OF LECLAIRE PRECINCT LC PRINCETON PRECINCT PR