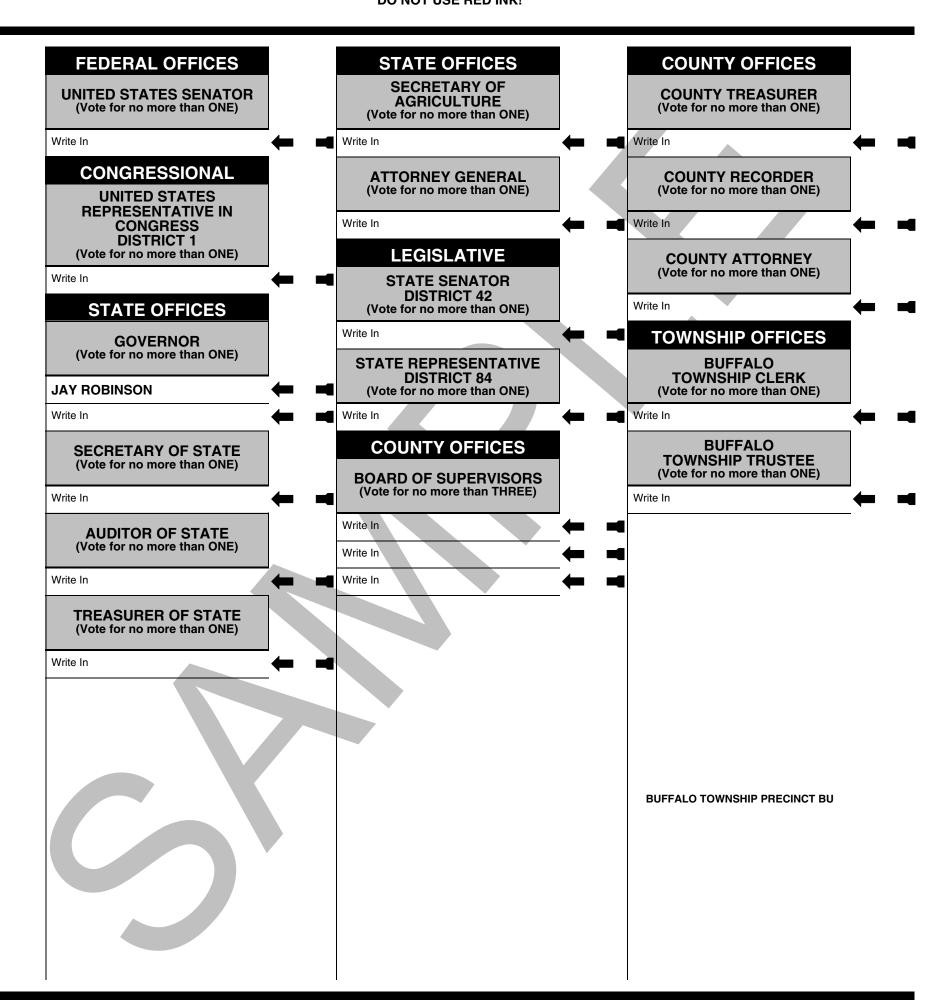

#### **INSTRUCTIONS:**

TO VOTE: Draw a line connecting the head and tail of the arrow that points to your choice like this:

> IMPORTANT: USE A #2 PENCIL OR THE MARKING PEN PROVIDED. DO NOT USE RED INK!

**FEDERAL OFFICES STATE OFFICES COUNTY OFFICES SECRETARY OF UNITED STATES SENATOR COUNTY TREASURER AGRICULTURE** (Vote for no more than ONE) (Vote for no more than ONE) (Vote for no more than ONE) Write In Write In Write In **CONGRESSIONAL** ATTORNEY GENERAL **COUNTY RECORDER** (Vote for no more than ONE) (Vote for no more than ONE) **UNITED STATES** REPRESENTATIVE IN Write In Write In **CONGRESS DISTRICT 1 LEGISLATIVE** (Vote for no more than ONE) **COUNTY ATTORNEY** (Vote for no more than ONE) Write In **STATE SENATOR** DISTRICT 42 Write In **STATE OFFICES** (Vote for no more than ONE) Write In **TOWNSHIP OFFICES GOVERNOR** (Vote for no more than ONE) STATE REPRESENTATIVE **BLUE GRASS DISTRICT 84 TOWNSHIP CLERK JAY ROBINSON** (Vote for no more than ONE) (Vote for no more than ONE) Write In Write In Write In **COUNTY OFFICES BLUE GRASS SECRETARY OF STATE TOWNSHIP TRUSTEE** (Vote for no more than ONE) (Vote for no more than ONE) **BOARD OF SUPERVISORS** (Vote for no more than THREE) Write In Write In Write In AUDITOR OF STATE (Vote for no more than ONE) Write In Write In Write In TREASURER OF STATE (Vote for no more than ONE) Write In **BLUE GRASS TOWNSHIP PRECINCT BL** 