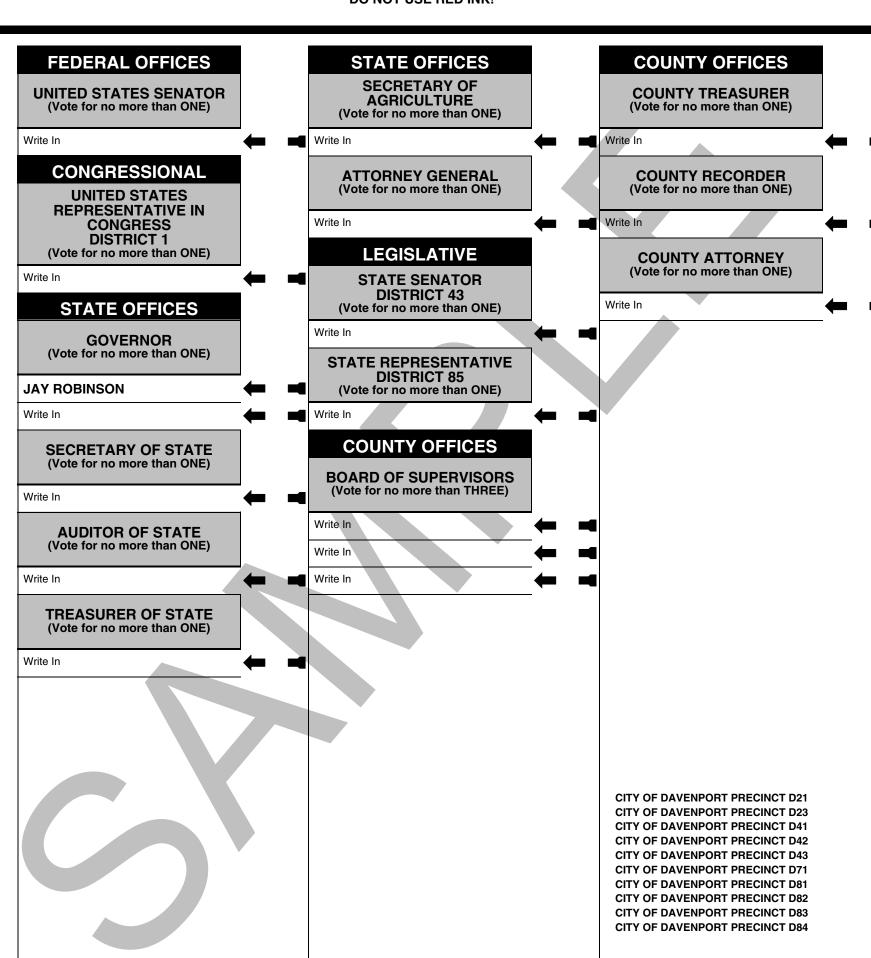

> IMPORTANT: USE A #2 PENCIL OR THE MARKING PEN PROVIDED. DO NOT USE RED INK!

**FEDERAL OFFICES STATE OFFICES COUNTY OFFICES SECRETARY OF UNITED STATES SENATOR COUNTY TREASURER AGRICULTURE** (Vote for no more than ONE) (Vote for no more than ONE) (Vote for no more than ONE) Write In Write In Write In **CONGRESSIONAL** ATTORNEY GENERAL **COUNTY RECORDER** (Vote for no more than ONE) (Vote for no more than ONE) **UNITED STATES** REPRESENTATIVE IN Write In Write In **CONGRESS DISTRICT 1 LEGISLATIVE** (Vote for no more than ONE) **COUNTY ATTORNEY** (Vote for no more than ONE) Write In **STATE SENATOR** DISTRICT 42 Write In (Vote for no more than ONE) **STATE OFFICES** Write In **GOVERNOR** (Vote for no more than ONE) STATE REPRESENTATIVE **DISTRICT 84 JAY ROBINSON** (Vote for no more than ONE) Write In Write In **COUNTY OFFICES SECRETARY OF STATE** (Vote for no more than ONE) **BOARD OF SUPERVISORS** (Vote for no more than THREE) Write In Write In AUDITOR OF STATE (Vote for no more than ONE) Write In Write In Write In TREASURER OF STATE (Vote for no more than ONE) Write In **CITY OF BLUE GRASS PRECINCT BG** CITY OF BUFFALO PRECINCT BE **CLEONA TOWNSHIP PRECINCT CL CITY OF DAVENPORT PRECINCT D11 CITY OF DAVENPORT PRECINCT D12 CITY OF DAVENPORT PRECINCT D22** CITY OF DAVENPORT PRECINCT D24 CITY OF ELDRIDGE PRECINCT EL1 CITY OF ELDRIDGE PRECINCT EL2 **HICKORY GROVE PRECINCT HG** LIBERTY PRECINCT LB SHERIDAN TOWNSHIP PRECINCT SH CITY OF WALCOTT PRECINCT WC