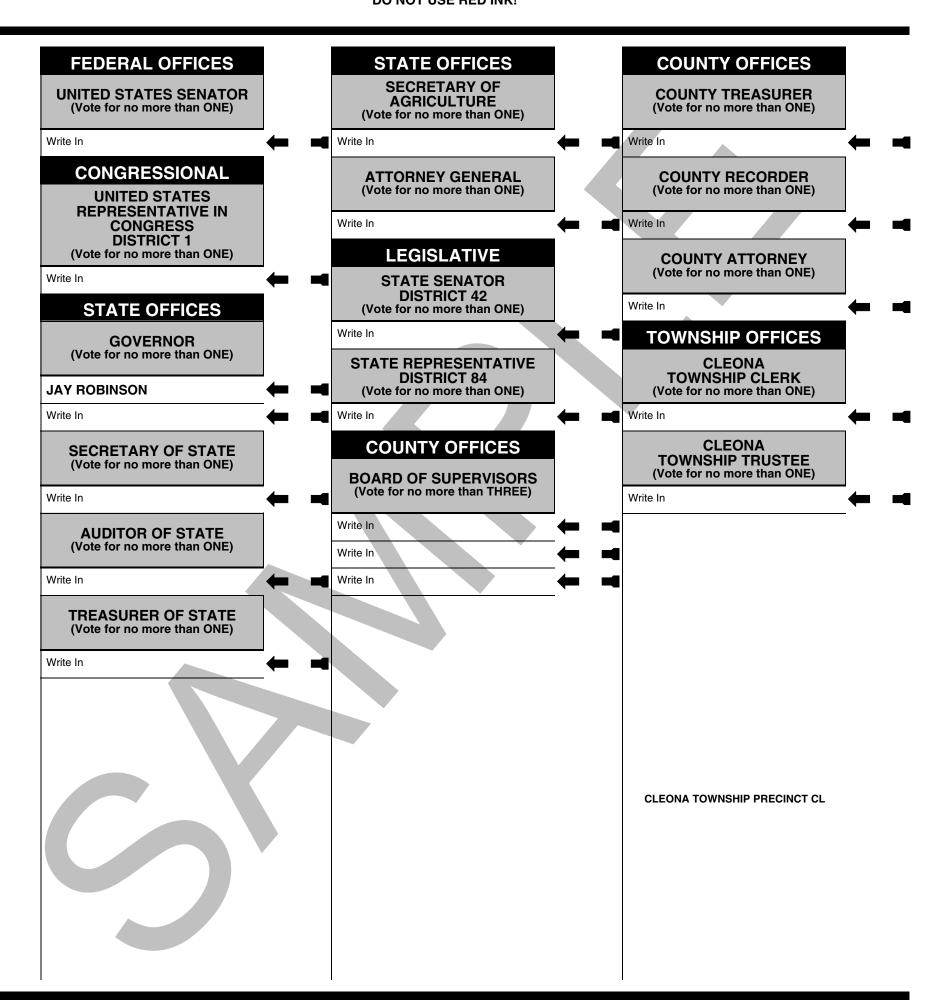

> IMPORTANT: USE A #2 PENCIL OR THE MARKING PEN PROVIDED. DO NOT USE RED INK!

**FEDERAL OFFICES STATE OFFICES COUNTY OFFICES SECRETARY OF UNITED STATES SENATOR COUNTY TREASURER AGRICULTURE** (Vote for no more than ONE) (Vote for no more than ONE) (Vote for no more than ONE) Write In Write In Write In **CONGRESSIONAL** ATTORNEY GENERAL **COUNTY RECORDER** (Vote for no more than ONE) (Vote for no more than ONE) **UNITED STATES** REPRESENTATIVE IN Write In Write In **CONGRESS DISTRICT 1 LEGISLATIVE** (Vote for no more than ONE) **COUNTY ATTORNEY** (Vote for no more than ONE) Write In **STATE SENATOR** DISTRICT 42 Write In (Vote for no more than ONE) **STATE OFFICES** Write In **GOVERNOR** (Vote for no more than ONE) STATE REPRESENTATIVE **DISTRICT 84 JAY ROBINSON** (Vote for no more than ONE) Write In Write In **COUNTY OFFICES SECRETARY OF STATE** (Vote for no more than ONE) **BOARD OF SUPERVISORS** (Vote for no more than THREE) Write In Write In AUDITOR OF STATE (Vote for no more than ONE) Write In Write In Write In TREASURER OF STATE (Vote for no more than ONE) Write In **CITY OF BLUE GRASS PRECINCT BG** CITY OF BUFFALO PRECINCT BE **CLEONA TOWNSHIP PRECINCT CL CITY OF DAVENPORT PRECINCT D11 CITY OF DAVENPORT PRECINCT D12 CITY OF DAVENPORT PRECINCT D22** CITY OF DAVENPORT PRECINCT D24 CITY OF ELDRIDGE PRECINCT EL1 CITY OF ELDRIDGE PRECINCT EL2 **HICKORY GROVE PRECINCT HG** LIBERTY PRECINCT LB SHERIDAN TOWNSHIP PRECINCT SH CITY OF WALCOTT PRECINCT WC