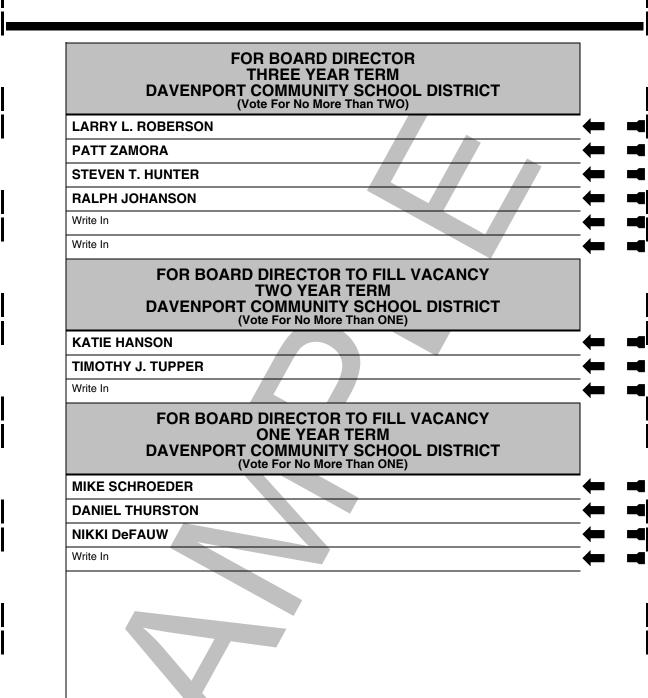

# SCOTT COUNTY AUDITOR & COMMISSIONER OF ELECTIONS

**INSTRUCTIONS:** TO VOTE: Draw a line connecting the head and tail of the arrow that points to your choice like this:

| PATT ZAMORA                                                   |                                                                                        |
|---------------------------------------------------------------|----------------------------------------------------------------------------------------|
|                                                               |                                                                                        |
| STEVEN T. HUNTER                                              |                                                                                        |
| RALPH JOHANSON                                                |                                                                                        |
| LARRY L. ROBERSON                                             |                                                                                        |
| Write In                                                      |                                                                                        |
| Write In                                                      |                                                                                        |
| TIMOTHY J. TUPPER                                             |                                                                                        |
|                                                               |                                                                                        |
| KATIE HANSON                                                  |                                                                                        |
| KATIE HANSON<br>Write In                                      |                                                                                        |
| Write In                                                      |                                                                                        |
| Write In FOR BOARD DIR                                        | ECTOR TO FILL VACANCY                                                                  |
| Write In<br>FOR BOARD DIR<br>ONE<br>DAVENPORT COM             | ECTOR TO FILL VACANCY<br>E YEAR TERM<br>IMUNITY SCHOOL DISTRICT<br>r No More Than ONE) |
| Write In<br>FOR BOARD DIR<br>ONE<br>DAVENPORT COM             | E YEAR TERM<br>IMUNITY SCHOOL DISTRICT                                                 |
| Write In<br>FOR BOARD DIR<br>ONE<br>DAVENPORT COM<br>(Vote Fo | E YEAR TERM<br>IMUNITY SCHOOL DISTRICT                                                 |
| Write In<br>FOR BOARD DIR<br>ONE<br>DAVENPORT COM<br>(Vote Fo | E YEAR TERM<br>IMUNITY SCHOOL DISTRICT                                                 |

Official's Initials

DA5, D34

I. Fitas

6

SCOTT COUNTY AUDITOR & COMMISSIONER OF ELECTIONS

**INSTRUCTIONS:** TO VOTE: Draw a line connecting the head and tail of the arrow that points to your choice like this: