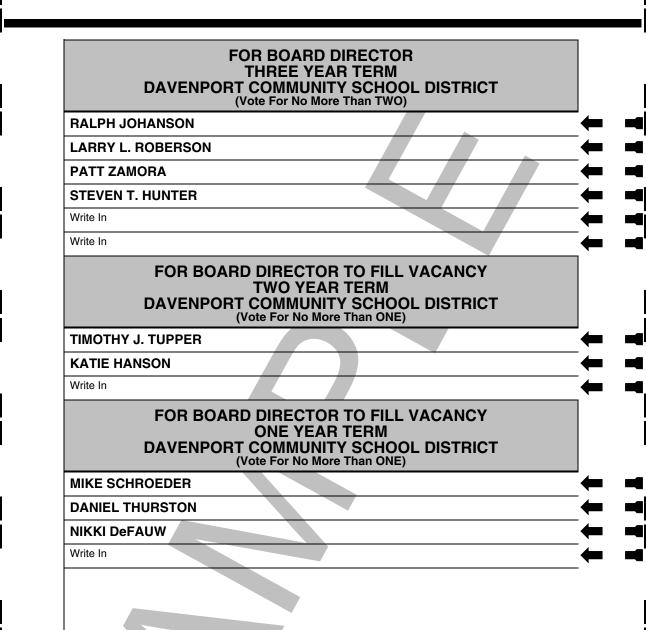

# SCOTT COUNTY AUDITOR & COMMISSIONER OF ELECTIONS

**INSTRUCTIONS:** TO VOTE: Draw a line connecting the head and tail of the arrow that points to your choice like this:

| PATT ZAMORA                                                   |                                                                                        |
|---------------------------------------------------------------|----------------------------------------------------------------------------------------|
|                                                               |                                                                                        |
| STEVEN T. HUNTER                                              |                                                                                        |
| RALPH JOHANSON                                                |                                                                                        |
| LARRY L. ROBERSON                                             |                                                                                        |
| Write In                                                      |                                                                                        |
| Write In                                                      |                                                                                        |
| TIMOTHY J. TUPPER                                             |                                                                                        |
|                                                               |                                                                                        |
| KATIE HANSON                                                  |                                                                                        |
| KATIE HANSON<br>Write In                                      |                                                                                        |
| Write In                                                      |                                                                                        |
| Write In FOR BOARD DIR                                        | ECTOR TO FILL VACANCY                                                                  |
| Write In<br>FOR BOARD DIR<br>ONE<br>DAVENPORT COM             | ECTOR TO FILL VACANCY<br>E YEAR TERM<br>IMUNITY SCHOOL DISTRICT<br>r No More Than ONE) |
| Write In<br>FOR BOARD DIR<br>ONE<br>DAVENPORT COM             | E YEAR TERM<br>IMUNITY SCHOOL DISTRICT                                                 |
| Write In<br>FOR BOARD DIR<br>ONE<br>DAVENPORT COM<br>(Vote Fo | E YEAR TERM<br>IMUNITY SCHOOL DISTRICT                                                 |
| Write In<br>FOR BOARD DIR<br>ONE<br>DAVENPORT COM<br>(Vote Fo | E YEAR TERM<br>IMUNITY SCHOOL DISTRICT                                                 |

Official's Initials

DA5, D34

I. Fitas

6

SCOTT COUNTY AUDITOR & COMMISSIONER OF ELECTIONS

**INSTRUCTIONS:** TO VOTE: Draw a line connecting the head and tail of the arrow that points to your choice like this: