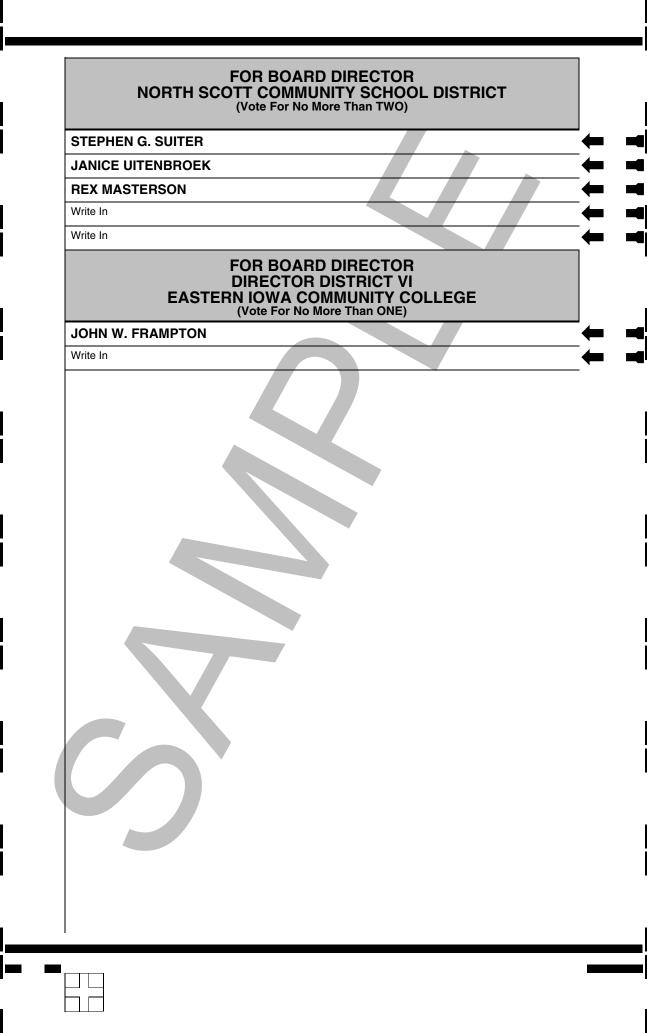

# SCOTT COUNTY AUDITOR & COMMISSIONER OF ELECTIONS

**INSTRUCTIONS:** TO VOTE: Draw a line connecting the head and tail of the arrow that points to your choice like this:

| DAVEI                   | VPORT COMMUNIT<br>(Vote For No More                              | e Than TWO)                  |          |
|-------------------------|------------------------------------------------------------------|------------------------------|----------|
| LARRY L. ROBERS         | ON                                                               |                              | <u>~</u> |
| PATT ZAMORA             |                                                                  |                              |          |
| STEVEN T. HUNTER        | 2                                                                |                              |          |
| RALPH JOHANSON          |                                                                  |                              |          |
| Write In                |                                                                  |                              |          |
| Write In                |                                                                  |                              |          |
|                         | BOARD DIRECTOF<br>TWO YEAF<br>NPORT COMMUNIT<br>(Vote For No Mor | R TERM<br>TY SCHOOL DIST     |          |
| KATIE HANSON            |                                                                  |                              |          |
| TIMOTHY J. TUPPE        | R                                                                |                              |          |
| Write In                |                                                                  |                              |          |
| DAVEI<br>MIKE SCHROEDER | VPORT COMMUNIT<br>(Vote For No Mor                               | Y SCHOOL DIST<br>e Than ONE) | RICT     |
| DANIEL THURSTON         |                                                                  |                              |          |
| NIKKI DeFAUW            |                                                                  |                              |          |
| Write In                |                                                                  |                              |          |
| EAS                     | FOR BOARD I<br>DIRECTOR D<br>STERN IOWA COM<br>(Vote For No Mor  | ISTRICT II<br>MUNITY COLLE(  | GE       |
| RICHARD H. HAIST        | ON                                                               |                              |          |
| Write In                |                                                                  |                              |          |
|                         |                                                                  |                              |          |

NS1, NS4, NS7

I. Fitas

29