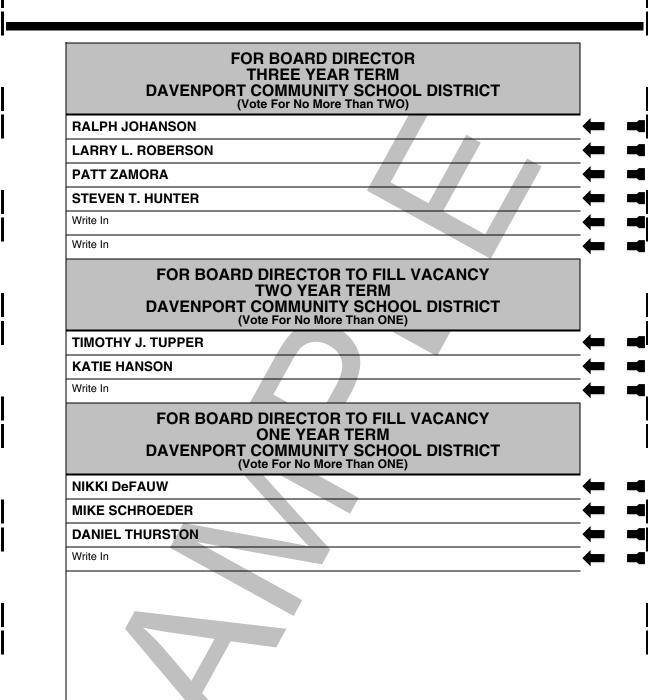

# SCOTT COUNTY AUDITOR & COMMISSIONER OF ELECTIONS

**INSTRUCTIONS:** TO VOTE: Draw a line connecting the head and tail of the arrow that points to your choice like this:

|                                                                                       | ORT COMMUNITY SCHOOL DISTRICT<br>(Vote For No More Than TWO)                                                   |
|---------------------------------------------------------------------------------------|----------------------------------------------------------------------------------------------------------------|
| LARRY L. ROBERSON                                                                     |                                                                                                                |
| PATT ZAMORA                                                                           |                                                                                                                |
| STEVEN T. HUNTER                                                                      |                                                                                                                |
| RALPH JOHANSON                                                                        |                                                                                                                |
| Write In                                                                              |                                                                                                                |
| Write In                                                                              |                                                                                                                |
| DAVENP                                                                                | ORT COMMUNITY SCHOOL DISTRICT<br>(Vote For No More Than ONE)                                                   |
|                                                                                       | ORT COMMUNITY SCHOOL DISTRICT<br>(Vote For No More Than ONE)                                                   |
| KATIE HANSON                                                                          | ORT COMMUNITY SCHOOL DISTRICT<br>(Vote For No More Than ONE)                                                   |
| KATIE HANSON<br>TIMOTHY J. TUPPER                                                     | ORT COMMUNITY SCHOOL DISTRICT<br>(Vote For No More Than ONE)                                                   |
| KATIE HANSON<br>TIMOTHY J. TUPPER<br>Write In<br>FOR BC                               | ORT COMMUNITY SCHOOL DISTRICT<br>(Vote For No More Than ONE)                                                   |
| KATIE HANSON<br>TIMOTHY J. TUPPER<br>Write In<br>FOR BC<br>DAVENP(                    | (Vote For No More Than ONE)<br>DARD DIRECTOR TO FILL VACANCY<br>ONE YEAR TERM<br>ORT COMMUNITY SCHOOL DISTRICT |
| KATIE HANSON<br>TIMOTHY J. TUPPER<br>Write In<br>FOR BC                               | (Vote For No More Than ONE)<br>DARD DIRECTOR TO FILL VACANCY<br>ONE YEAR TERM<br>ORT COMMUNITY SCHOOL DISTRICT |
| KATIE HANSON<br>TIMOTHY J. TUPPER<br>Write In<br>FOR BC<br>DAVENPO<br>DANIEL THURSTON | (Vote For No More Than ONE)<br>DARD DIRECTOR TO FILL VACANCY<br>ONE YEAR TERM<br>ORT COMMUNITY SCHOOL DISTRICT |

DA4, D33, D63

I. Fital ん

5