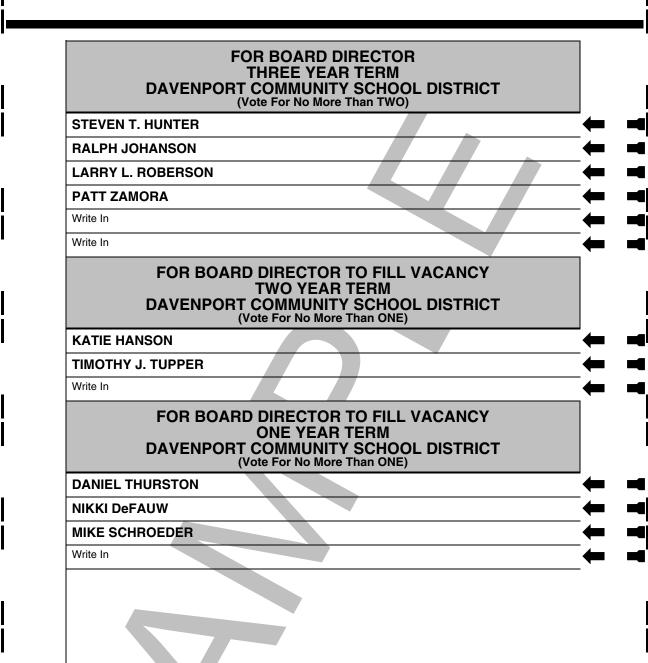

# SCOTT COUNTY AUDITOR & COMMISSIONER OF ELECTIONS

**INSTRUCTIONS:** TO VOTE: Draw a line connecting the head and tail of the arrow that points to your choice like this:

|                                                                                       | ORT COMMUNITY SCHOOL DISTRICT<br>(Vote For No More Than TWO)                                                   |
|---------------------------------------------------------------------------------------|----------------------------------------------------------------------------------------------------------------|
| LARRY L. ROBERSON                                                                     |                                                                                                                |
| PATT ZAMORA                                                                           |                                                                                                                |
| STEVEN T. HUNTER                                                                      |                                                                                                                |
| RALPH JOHANSON                                                                        |                                                                                                                |
| Write In                                                                              |                                                                                                                |
| Write In                                                                              |                                                                                                                |
| DAVENP                                                                                | ORT COMMUNITY SCHOOL DISTRICT<br>(Vote For No More Than ONE)                                                   |
|                                                                                       | ORT COMMUNITY SCHOOL DISTRICT<br>(Vote For No More Than ONE)                                                   |
| KATIE HANSON                                                                          | ORT COMMUNITY SCHOOL DISTRICT<br>(Vote For No More Than ONE)                                                   |
| KATIE HANSON<br>TIMOTHY J. TUPPER                                                     | ORT COMMUNITY SCHOOL DISTRICT<br>(Vote For No More Than ONE)                                                   |
| KATIE HANSON<br>TIMOTHY J. TUPPER<br>Write In<br>FOR BC                               | ORT COMMUNITY SCHOOL DISTRICT<br>(Vote For No More Than ONE)                                                   |
| KATIE HANSON<br>TIMOTHY J. TUPPER<br>Write In<br>FOR BC<br>DAVENP(                    | (Vote For No More Than ONE)<br>DARD DIRECTOR TO FILL VACANCY<br>ONE YEAR TERM<br>ORT COMMUNITY SCHOOL DISTRICT |
| KATIE HANSON<br>TIMOTHY J. TUPPER<br>Write In<br>FOR BC                               | (Vote For No More Than ONE)<br>DARD DIRECTOR TO FILL VACANCY<br>ONE YEAR TERM<br>ORT COMMUNITY SCHOOL DISTRICT |
| KATIE HANSON<br>TIMOTHY J. TUPPER<br>Write In<br>FOR BC<br>DAVENPO<br>DANIEL THURSTON | (Vote For No More Than ONE)<br>DARD DIRECTOR TO FILL VACANCY<br>ONE YEAR TERM<br>ORT COMMUNITY SCHOOL DISTRICT |

DA4, D33, D63

I. Fital ん

5