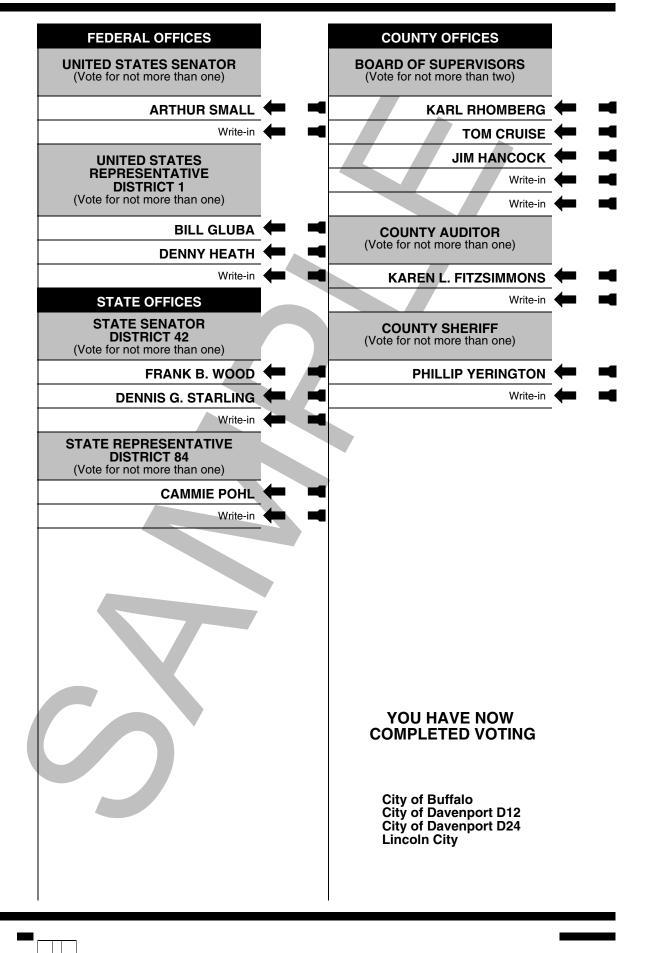

Z. Fitzemmen

Scott County Auditor and Commissioner of Elections

INSTRUCTIONS:

TO VOTE: Draw a line connecting the head and tail of the arrow(s) that point to your choice(s), like this:

WRITE-IN: To vote for a write-in candidate, write the person's name on the line provided and CONNECT THE HEAD AND TAIL OF THE ARROW.