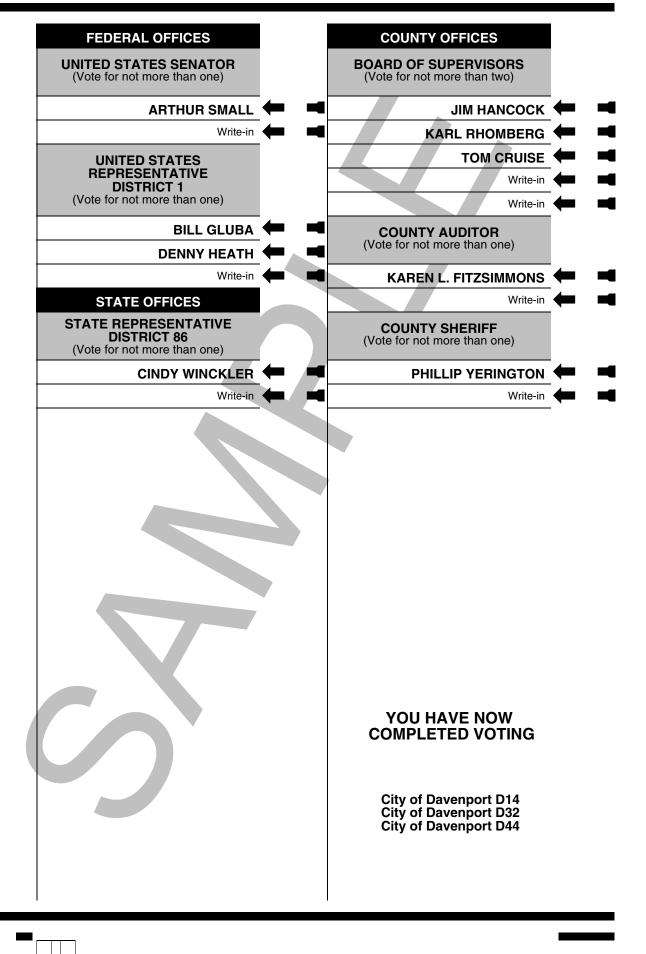

Official's Initials **OFFICIAL BALLOT PRIMARY ELECTION** DEMOCRATIC PARTY SCOTT COUNTY, STATE OF IOWA JUNE 8, 2004

Z. Fitzpinnon

Scott County Auditor and Commissioner of Elections

INSTRUCTIONS:

TO VOTE: Draw a line connecting the head and tail of the arrow(s) that point to your choice(s), like this:

WRITE-IN: To vote for a write-in candidate, write the person's name on the line provided and CONNECT THE HEAD AND TAIL OF THE ARROW.

Official's Initials **OFFICIAL BALLOT** PRIMARY ELECTION **DEMOCRATIC PARTY** SCOTT COUNTY, STATE OF IOWA JUNE 8, 2004