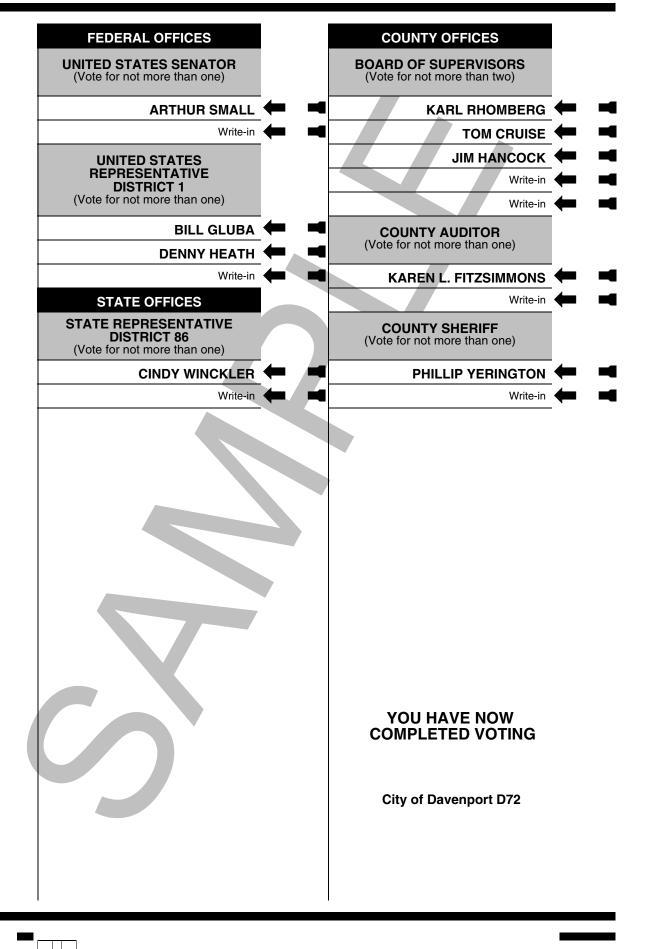

Official's Initials **OFFICIAL BALLOT** PRIMARY ELECTION **DEMOCRATIC PARTY** SCOTT COUNTY, STATE OF IOWA JUNE 8, 2004

Z. Fitzemmen

Scott County Auditor and Commissioner of Elections

INSTRUCTIONS:

TO VOTE: Draw a line connecting the head and tail of the arrow(s) that point to your choice(s), like this:

WRITE-IN: To vote for a write-in candidate, write the person's name on the line provided and CONNECT THE HEAD AND TAIL OF THE ARROW.

Official's Initials **OFFICIAL BALLOT** PRIMARY ELECTION **DEMOCRATIC PARTY** SCOTT COUNTY, STATE OF IOWA JUNE 8, 2004