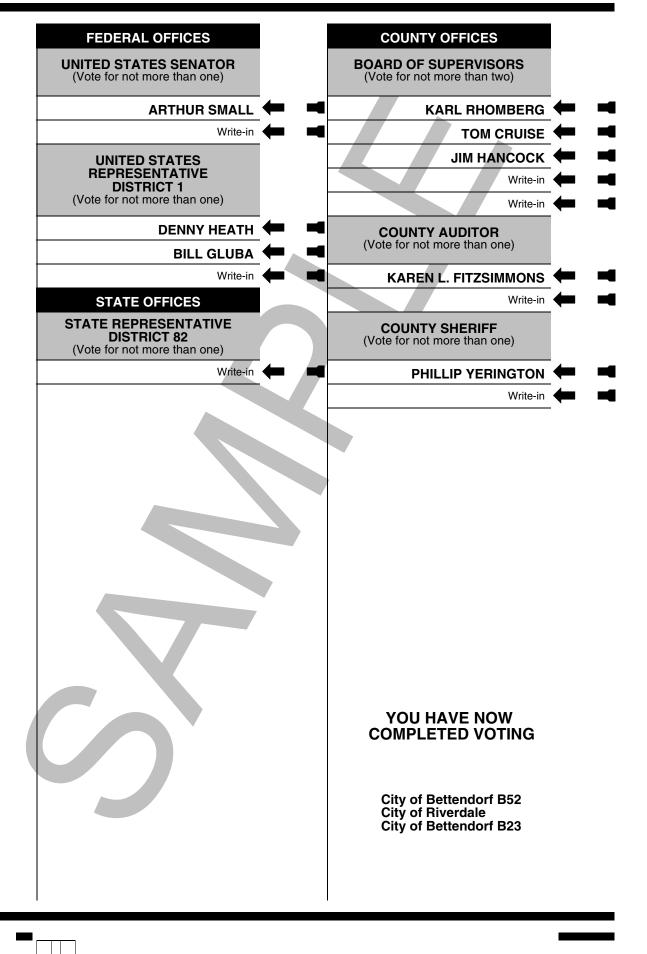

Official's Initials **OFFICIAL BALLOT** PRIMARY ELECTION **DEMOCRATIC PARTY** SCOTT COUNTY, STATE OF IOWA JUNE 8, 2004

Z. Fitzemmen

Scott County Auditor and Commissioner of Elections

INSTRUCTIONS:

TO VOTE: Draw a line connecting the head and tail of the arrow(s) that point to your choice(s), like this:

WRITE-IN: To vote for a write-in candidate, write the person's name on the line provided and CONNECT THE HEAD AND TAIL OF THE ARROW.

Official's Initials **OFFICIAL BALLOT** PRIMARY ELECTION **DEMOCRATIC PARTY** SCOTT COUNTY, STATE OF IOWA JUNE 8, 2004