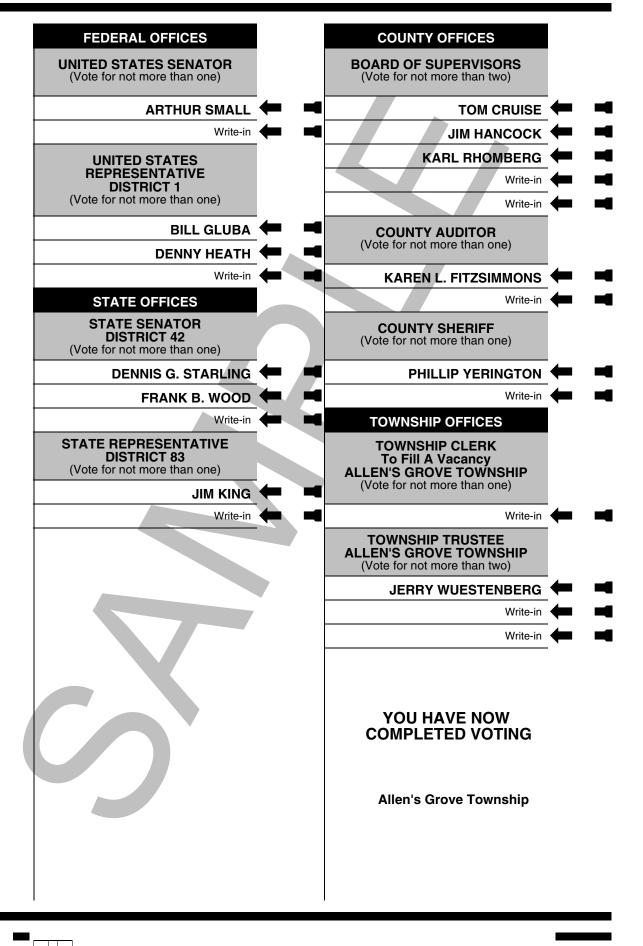

Official's Initials **OFFICIAL BALLOT PRIMARY ELECTION** DEMOCRATIC PARTY SCOTT COUNTY, STATE OF IOWA JUNE 8, 2004

Z. Fitzpinnon

Scott County Auditor and Commissioner of Elections

INSTRUCTIONS:

TO VOTE: Draw a line connecting the head and tail of the arrow(s) that point to your choice(s), like this:

WRITE-IN: To vote for a write-in candidate, write the person's name on the line provided and CONNECT THE HEAD AND TAIL OF THE ARROW.

Official's Initials **OFFICIAL BALLOT** PRIMARY ELECTION **DEMOCRATIC PARTY** SCOTT COUNTY, STATE OF IOWA JUNE 8, 2004