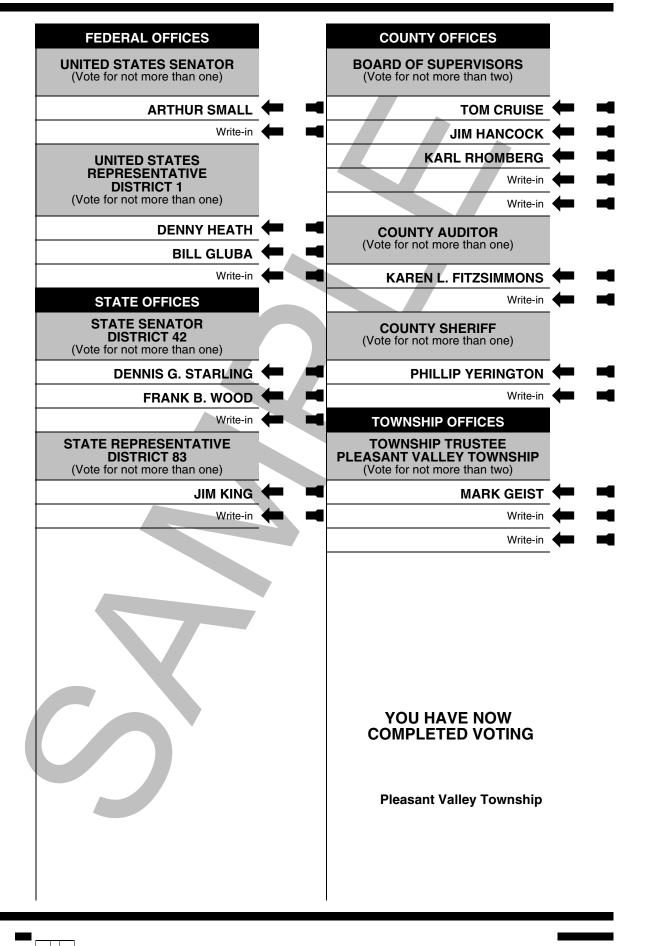

OUNTY, STATE OF IOWA JUNE 8, 2004

Z. Fitzenmon

Scott County Auditor and Commissioner of Elections

INSTRUCTIONS:

TO VOTE: Draw a line connecting the head and tail of the arrow(s) that point to your choice(s), like this:

WRITE-IN: To vote for a write-in candidate, write the person's name on the line provided and CONNECT THE HEAD AND TAIL OF THE ARROW.



Official's Initials **OFFICIAL BALLOT PRIMARY ELECTION DEMOCRATIC PARTY** SCOTT COUNTY, STATE OF IOWA JUNE 8, 2004

Z. Fitzpummon

Scott County Auditor and Commissioner of Elections

INSTRUCTIONS:

TO VOTE: Draw a line connecting the head and tail of the arrow(s) that point to your choice(s), like this:

WRITE-IN: To vote for a write-in candidate, write the person's name on the line provided and CONNECT THE HEAD AND TAIL OF THE ARROW.



Official's Initials **OFFICIAL BALLOT PRIMARY ELECTION DEMOCRATIC PARTY** SCOTT COUNTY, STATE OF IOWA JUNE 8, 2004

Z. Fitzenmon

Scott County Auditor and Commissioner of Elections

**INSTRUCTIONS:** 

TO VOTE: Draw a line connecting the head and tail of the arrow(s) that point to your choice(s), like this:

WRITE-IN: To vote for a write-in candidate, write the person's name on the line provided and CONNECT THE HEAD AND TAIL OF THE ARROW.



Official's Initials **OFFICIAL BALLOT PRIMARY ELECTION DEMOCRATIC PARTY** SCOTT COUNTY, STATE OF IOWA JUNE 8, 2004

Z. Fitzenmon

Scott County Auditor and Commissioner of Elections

**INSTRUCTIONS:** 

TO VOTE: Draw a line connecting the head and tail of the arrow(s) that point to your choice(s), like this:

WRITE-IN: To vote for a write-in candidate