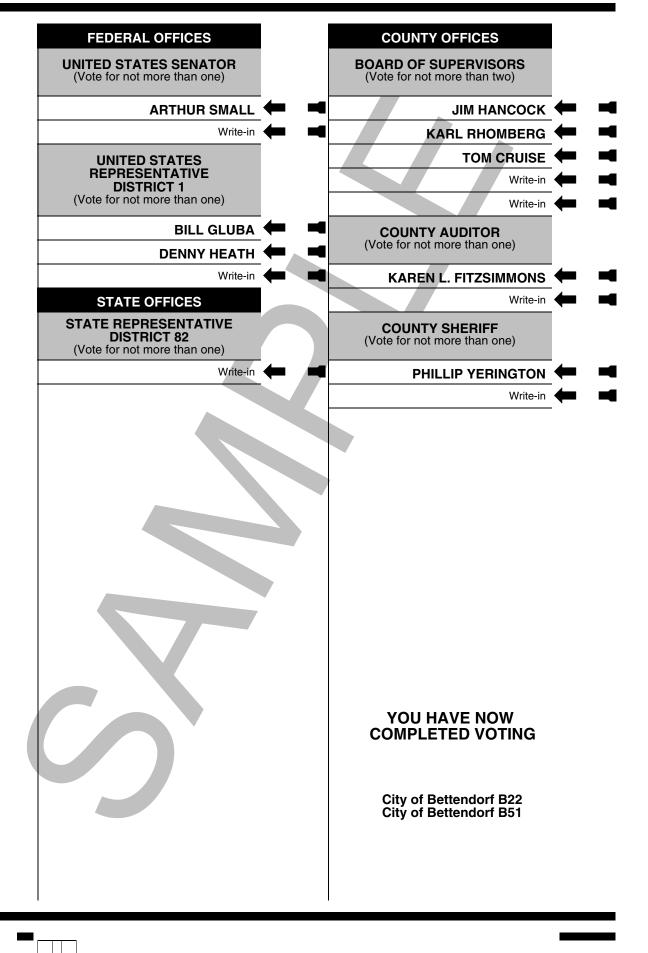

Z. Fitzemmon

Scott County Auditor and Commissioner of Elections

INSTRUCTIONS:

TO VOTE: Draw a line connecting the head and tail of the arrow(s) that point to your choice(s), like this:

WRITE-IN: To vote for a write-in candidate, write the person's name on the line provided and CONNECT THE HEAD AND TAIL OF THE ARROW.