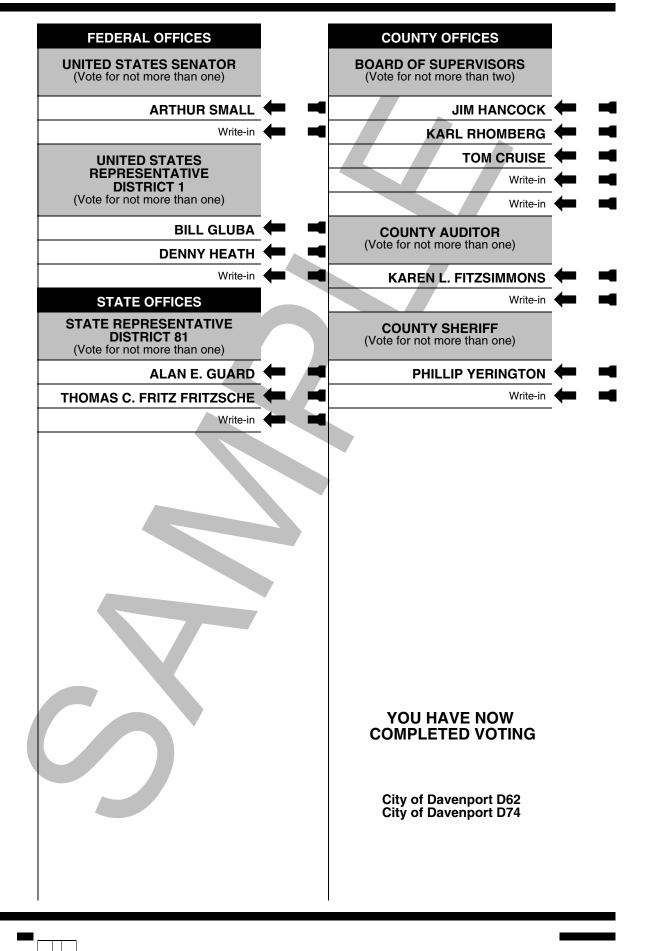

WRITE-IN: To vote for a write-in candidate, write the person's name on the line provided and CONNECT THE HEAD AND TAIL OF THE ARROW.

Official's Initials **OFFICIAL BALLOT** PRIMARY ELECTION **DEMOCRATIC PARTY** SCOTT COUNTY, STATE OF IOWA JUNE 8, 2004

Z. Fitzemmen

Scott County Auditor and Commissioner of Elections

INSTRUCTIONS:

TO VOTE: Draw a line connecting the head and tail of the arrow(s) that point to your choice(s), like this:

WRITE-IN: To vote for a write-in candidate, write the person's name on the line provided and CONNECT THE HEAD AND TAIL OF THE ARROW.