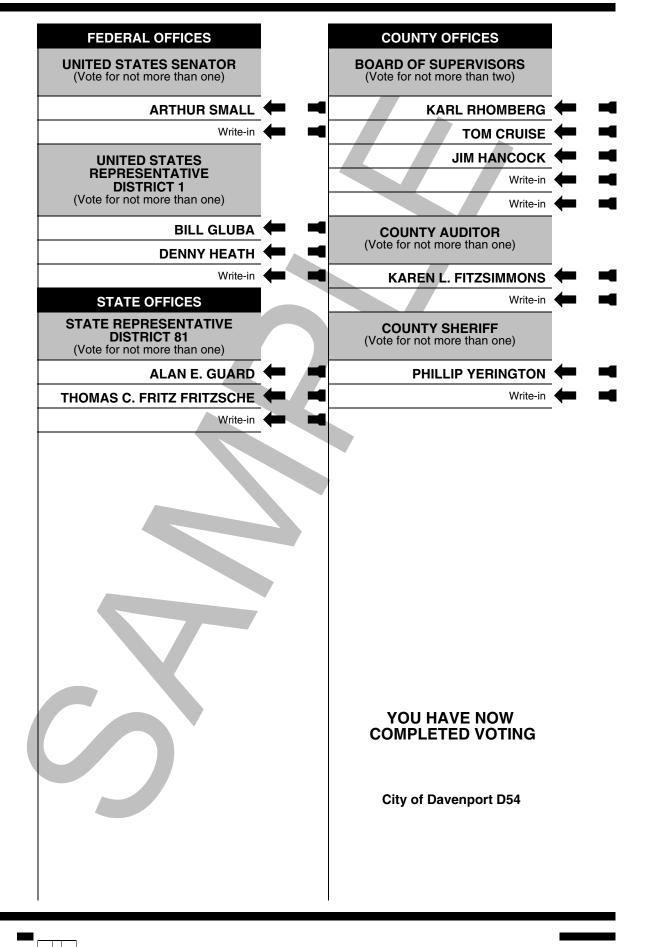

Z. Fitzemmon

Scott County Auditor and Commissioner of Elections

INSTRUCTIONS:

TO VOTE: Draw a line connecting the head and tail of the arrow(s) that point to your choice(s), like this:

WRITE-IN: To vote for a write-in candidate, write the person's name on the line provided and CONNECT THE HEAD AND TAIL OF THE ARROW.

Official's Initials **OFFICIAL BALLOT** PRIMARY ELECTION **DEMOCRATIC PARTY** SCOTT COUNTY, STATE OF IOWA JUNE 8, 2004

Z. Fitzemmen

Scott County Auditor and Commissioner of Elections

INSTRUCTIONS:

TO VOTE: Draw a line connecting the head and tail of the arrow(s) that point to your choice(s), like this: