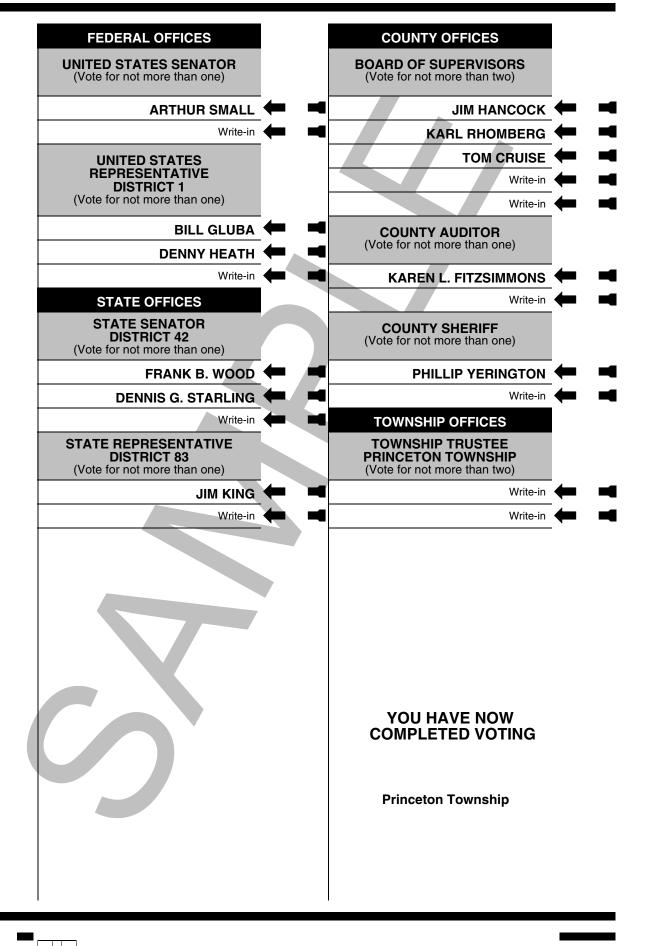

, STATE OF IOWA JUNE 8, 2004

Z. Fitzpummon

Scott County Auditor and Commissioner of Elections

INSTRUCTIONS:

TO VOTE: Draw a line connecting the head and tail of the arrow(s) that point to your choice(s), like this:

WRITE-IN: To vote for a write-in candidate, write the person's name on the line provided and CONNECT THE HEAD AND TAIL OF THE ARROW.



Official's Initials **OFFICIAL BALLOT PRIMARY ELECTION DEMOCRATIC PARTY** SCOTT COUNTY, STATE OF IOWA JUNE 8, 2004

Z. Fitzenmon

Scott County Auditor and Commissioner of Elections

**INSTRUCTIONS:** 

TO VOTE: Draw a line connecting the head and tail of the arrow(s) that point to your choice(s), like this:

WRITE-IN: To vote for a write-in candidate, write the person's name on the line provided and CONNECT THE HEAD AND TAIL OF THE ARROW.



Official's Initials **OFFICIAL BALLOT PRIMARY ELECTION DEMOCRATIC PARTY** SCOTT COUNTY, STATE OF IOWA JUNE 8, 2004

Z. Fitzenmon

Scott County Auditor and Commissioner of Elections

**INSTRUCTIONS:** 

TO VOTE: Draw a line connecting the head and tail of the arrow(s) that point to your choice(s), like this:

WRITE-IN: To vote for a write-in candidate, write the person's name on the line provided and CONNECT THE HEAD AND TAIL OF THE ARROW.



Official's Initials **OFFICIAL BALLOT PRIMARY ELECTION DEMOCRATIC PARTY** SCOTT COUNTY, STATE OF IOWA JUNE 8, 2004

Z. Fitzplummon

### Scott County Auditor and Commissioner of Elections

INSTRUCTIONS:

TO VOTE: Draw a line connecting the head and tail of the arrow(s) that point to your choice(s), like this:

WRITE-IN: To vote for a write-in candidat