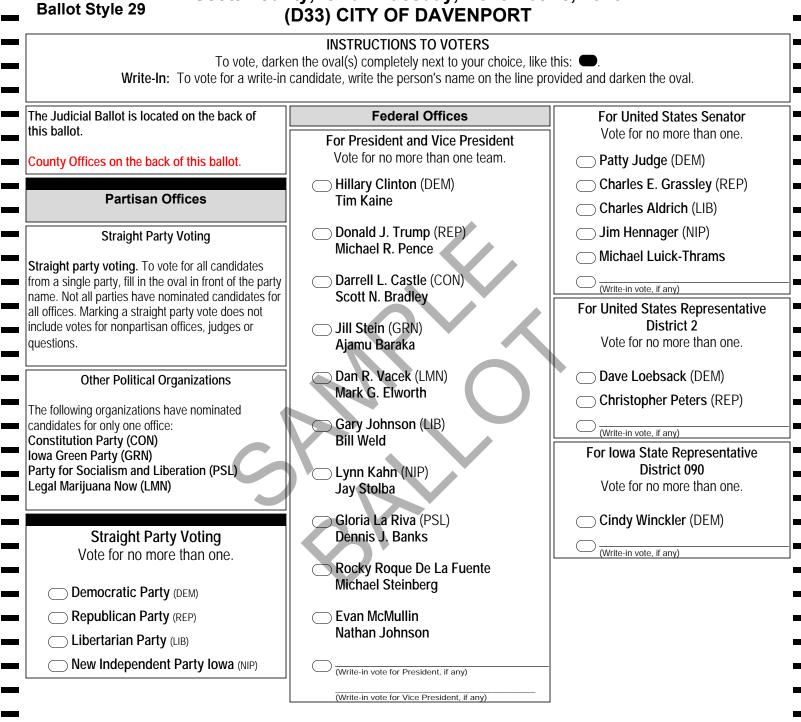

## Official Ballot General Election دمر Scott County, Iowa - Tuesday, November 8, 2016 (D33) CITY OF DAVENPORT

Roxanena Monte

County Auditor & Commissioner of Elections

## COUNTY OFFICES ON THE BACK OF THIS BALLOT TURN THE BALLOT OVER

FRONT Card 25 RptPct 260 "(D33) CITY OF DAVENPORT"

| County Offices                                        | For County Agricultural Extension Council                                 | Gayle Vogel                                                                        |
|-------------------------------------------------------|---------------------------------------------------------------------------|------------------------------------------------------------------------------------|
| For Board of Supervisors                              | Vote for no more than four.                                               | Yes                                                                                |
| Vote for no more than two.                            | Michael Ryan                                                              | No                                                                                 |
| Scott D. Tunnicliff (DEM)                             | Jane A. Weber                                                             | David R. Danilson                                                                  |
| Jane I. Duax (DEM)                                    | Suzy Ven Horst                                                            | Yes                                                                                |
| Tony G. Knobbe (REP)                                  | Alexandra Dirck                                                           | No                                                                                 |
| W. Ken Beck (REP)                                     | (Write-in vote, if any)                                                   | District Court 7                                                                   |
| (Write-in vote, if any)                               | (Write-in vote, if any)                                                   | Shall the following judges of the District 7 Court<br>be retained in office?       |
| (Write-in vote, if any)                               | (Write-in vote, if any)                                                   | Marila I. Creith                                                                   |
| For County Auditor                                    | (Write-in vote, if any)                                                   | Mark J. Smith                                                                      |
| Vote for no more than one.                            | JUDICIAL BALLOT                                                           | Yes ■                                                                              |
| C Roxanna Moritz (DEM)                                | Notice to voters: Vote on all names by filling in the                     | No                                                                                 |
| (Write-in vote, if any)                               | appropriate oval below each name.                                         | Stuart Palmer Werling                                                              |
| For County Sheriff                                    | Supreme Court                                                             | Yes I                                                                              |
| Vote for no more than one.                            | Shall the following judges of the Supreme Court be retained in office?    | No                                                                                 |
| Peter Eldridge Bawden (DEM)                           |                                                                           | Paul L. Macek                                                                      |
| Tim Lane (REP)                                        | Brent R. Appel                                                            | Yes □                                                                              |
| (Write-in vote, if any)                               |                                                                           | No∎                                                                                |
| Non Partisan Offices                                  | No                                                                        | Associate District Court 7                                                         |
| Non Fartisan Onices                                   | Mark S. Cady                                                              | Shall the following judge of the Associate District 7 Court be retained in office? |
| For Soil & Water Conservation                         | Yes                                                                       |                                                                                    |
| District Commissioner<br>Vote for no more than three. | No                                                                        | Phillip J. Tabor                                                                   |
|                                                       | Daryl L. Hecht                                                            | Yes I                                                                              |
| 🗇 Jane A. Weber                                       | _ Yes                                                                     | No                                                                                 |
| Christine Bolte                                       | No                                                                        |                                                                                    |
| Richard Golinghorst                                   | Court of Appeals                                                          | •                                                                                  |
| (Write-in vote, if any)                               | Shall the following judges of the Court of Appeals be retained in office? | •                                                                                  |
| (Write-in vote, if any)                               | _                                                                         | •                                                                                  |
| (Write-in vote, if any)                               | Richard H. Doyle                                                          | •                                                                                  |
|                                                       | _ Yes                                                                     | •                                                                                  |
|                                                       | ◯ No                                                                      | •                                                                                  |
|                                                       | Amanda Potterfield                                                        | •                                                                                  |
|                                                       | ─Yes                                                                      | •                                                                                  |
|                                                       | ◯ No                                                                      | ]                                                                                  |
|                                                       |                                                                           | •                                                                                  |
|                                                       |                                                                           | •                                                                                  |
|                                                       |                                                                           |                                                                                    |