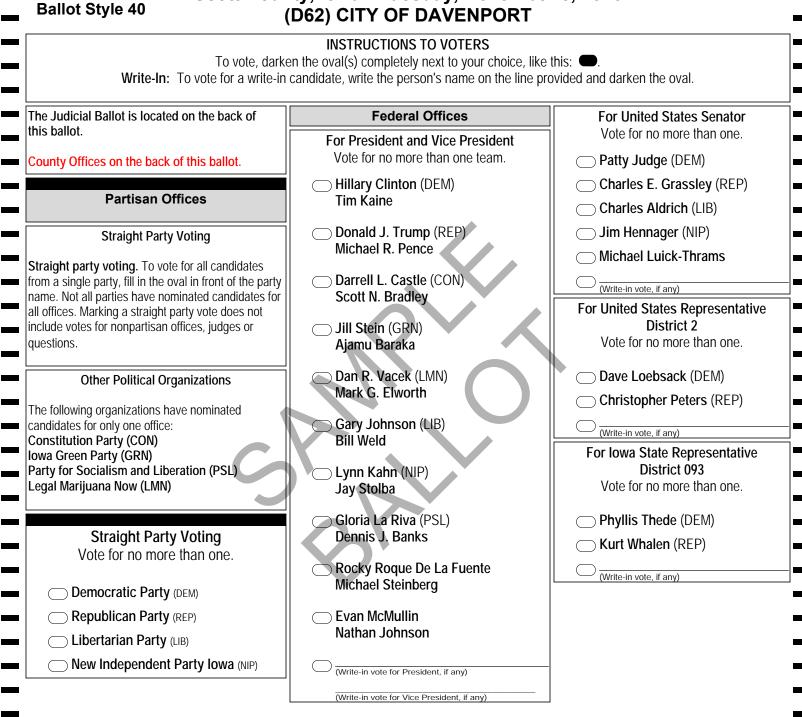

## Official Ballot General Election دمر Scott County, Iowa - Tuesday, November 8, 2016 (D62) CITY OF DAVENPORT

Restamona Monte

County Auditor & Commissioner of Elections