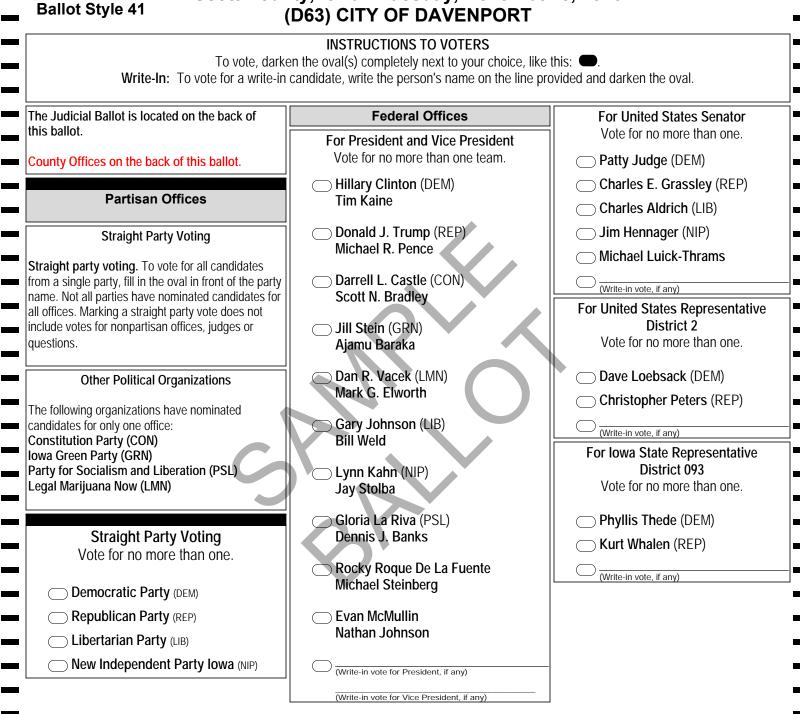

## Official Ballot General Election دمر Scott County, Iowa - Tuesday, November 8, 2016 (D63) CITY OF DAVENPORT

Restamona Monte

County Auditor & Commissioner of Elections

## COUNTY OFFICES ON THE BACK OF THIS BALLOT TURN THE BALLOT OVER

FRONT Card 23 RptPct 380 "(D63) CITY OF DAVENPORT"

| County Offices                                                                                                                                                                                                               | For County Agricultural Extension Council                                                                                                                                                                                  | Gayle Vogel                                                                                                      |
|------------------------------------------------------------------------------------------------------------------------------------------------------------------------------------------------------------------------------|----------------------------------------------------------------------------------------------------------------------------------------------------------------------------------------------------------------------------|------------------------------------------------------------------------------------------------------------------|
| For Board of Supervisors                                                                                                                                                                                                     | Vote for no more than four.                                                                                                                                                                                                | Yes                                                                                                              |
| Vote for no more than two.                                                                                                                                                                                                   | Michael Ryan                                                                                                                                                                                                               | No                                                                                                               |
| Scott D. Tunnicliff (DEM)                                                                                                                                                                                                    | 🔵 Jane A. Weber                                                                                                                                                                                                            | David R. Danilson                                                                                                |
| Jane I. Duax (DEM)                                                                                                                                                                                                           | 🔵 Suzy Ven Horst                                                                                                                                                                                                           | _ Yes ■                                                                                                          |
| Tony G. Knobbe (REP)                                                                                                                                                                                                         | Alexandra Dirck                                                                                                                                                                                                            | No                                                                                                               |
| W. Ken Beck (REP)                                                                                                                                                                                                            | (Write-in vote, if any)                                                                                                                                                                                                    | District Court 7                                                                                                 |
| (Write-in vote, if any)                                                                                                                                                                                                      | (Write-in vote, if any)                                                                                                                                                                                                    | Shall the following judges of the District 7 Court be retained in office?                                        |
| (Write-in vote, if any)                                                                                                                                                                                                      | (Write-in vote, if any)                                                                                                                                                                                                    |                                                                                                                  |
| For County Auditor                                                                                                                                                                                                           | (Write-in vote, if any)                                                                                                                                                                                                    | Mark J. Smith                                                                                                    |
| Vote for no more than one.                                                                                                                                                                                                   |                                                                                                                                                                                                                            | ── Yes                                                                                                           |
| C Roxanna Moritz (DEM)                                                                                                                                                                                                       | JUDICIAL BALLOT<br>Notice to voters: Vote on all names by filling in the                                                                                                                                                   | No                                                                                                               |
| (Write-in vote, if any)                                                                                                                                                                                                      | appropriate oval below each name.                                                                                                                                                                                          | Stuart Palmer Werling                                                                                            |
| For County Sheriff                                                                                                                                                                                                           | Supreme Court                                                                                                                                                                                                              | ── Yes                                                                                                           |
| Vote for no more than one.                                                                                                                                                                                                   | Shall the following judges of the Supreme Court be retained in office?                                                                                                                                                     | No                                                                                                               |
| Peter Eldridge Bawden (DEM)                                                                                                                                                                                                  |                                                                                                                                                                                                                            | Paul L. Macek                                                                                                    |
| Tim Lane (REP)                                                                                                                                                                                                               | Brent R. Appel                                                                                                                                                                                                             | ─ Yes ■                                                                                                          |
| (Write-in vote, if any)                                                                                                                                                                                                      | 🗆 Yes                                                                                                                                                                                                                      | No                                                                                                               |
|                                                                                                                                                                                                                              | No                                                                                                                                                                                                                         | Associate District Count 7                                                                                       |
| Non Partisan Offices                                                                                                                                                                                                         |                                                                                                                                                                                                                            | Associate District Court 7                                                                                       |
| Non Partisan Offices                                                                                                                                                                                                         | Mark S. Cady                                                                                                                                                                                                               | Shall the following judge of the Associate District 7 Court 7                                                    |
| For Soil & Water Conservation                                                                                                                                                                                                | Mark S. Cady<br>Yes                                                                                                                                                                                                        | Shall the following judge of the Associate<br>District 7 Court be retained in office?                            |
| For Soil & Water Conservation<br>District Commissioner                                                                                                                                                                       | Mark S. Cady                                                                                                                                                                                                               | Shall the following judge of the Associate<br>District 7 Court be retained in office?                            |
| For Soil & Water Conservation<br>District Commissioner<br>Vote for no more than three.                                                                                                                                       | Mark S. Cady<br>Yes<br>No<br>Daryl L. Hecht                                                                                                                                                                                | Shall the following judge of the Associate<br>District 7 Court be retained in office?<br>Phillip J. Tabor<br>Yes |
| For Soil & Water Conservation<br>District Commissioner<br>Vote for no more than three.<br>Jane A. Weber                                                                                                                      | Mark S. Cady<br>Yes<br>No<br>Daryl L. Hecht<br>Yes                                                                                                                                                                         | Shall the following judge of the Associate<br>District 7 Court be retained in office?                            |
| For Soil & Water Conservation<br>District Commissioner<br>Vote for no more than three.<br>Jane A. Weber<br>Christine Bolte                                                                                                   | Mark S. Cady<br>Yes<br>No<br>Daryl L. Hecht                                                                                                                                                                                | Shall the following judge of the Associate<br>District 7 Court be retained in office?<br>Phillip J. Tabor<br>Yes |
| For Soil & Water Conservation<br>District Commissioner<br>Vote for no more than three.<br>Jane A. Weber                                                                                                                      | Mark S. Cady<br>Yes<br>No<br>Daryl L. Hecht<br>Yes<br>No<br>Court of Appeals                                                                                                                                               | Shall the following judge of the Associate<br>District 7 Court be retained in office?<br>Phillip J. Tabor<br>Yes |
| For Soil & Water Conservation<br>District Commissioner<br>Vote for no more than three.<br>Jane A. Weber<br>Christine Bolte                                                                                                   | Mark S. Cady<br>Yes<br>No<br>Daryl L. Hecht<br>Yes<br>No                                                                                                                                                                   | Shall the following judge of the Associate<br>District 7 Court be retained in office?<br>Phillip J. Tabor<br>Yes |
| For Soil & Water Conservation<br>District Commissioner<br>Vote for no more than three.<br>Jane A. Weber<br>Christine Bolte<br>Richard Golinghorst                                                                            | Mark S. Cady<br>Yes<br>No<br>Daryl L. Hecht<br>Yes<br>No<br>Court of Appeals<br>Shall the following judges of the Court of Appeals be<br>retained in office?                                                               | Shall the following judge of the Associate<br>District 7 Court be retained in office?<br>Phillip J. Tabor<br>Yes |
| For Soil & Water Conservation<br>District Commissioner<br>Vote for no more than three.<br>Jane A. Weber<br>Christine Bolte<br>Richard Golinghorst                                                                            | Mark S. Cady<br>Yes<br>No<br>Daryl L. Hecht<br>Yes<br>No<br>Court of Appeals<br>Shall the following judges of the Court of Appeals be<br>retained in office?<br>Richard H. Doyle                                           | Shall the following judge of the Associate<br>District 7 Court be retained in office?<br>Phillip J. Tabor<br>Yes |
| For Soil & Water Conservation<br>District Commissioner<br>Vote for no more than three.<br>Jane A. Weber<br>Christine Bolte<br>Richard Golinghorst<br>(Write-in vote, if any)<br>(Write-in vote, if any)                      | Mark S. Cady<br>Yes<br>No<br>Daryl L. Hecht<br>Yes<br>No<br>Court of Appeals<br>Shall the following judges of the Court of Appeals be<br>retained in office?<br>Richard H. Doyle<br>Yes                                    | Shall the following judge of the Associate<br>District 7 Court be retained in office?<br>Phillip J. Tabor<br>Yes |
| For Soil & Water Conservation<br>District Commissioner<br>Vote for no more than three.   Jane A. Weber   Christine Bolte   Richard Golinghorst   (Write-in vote, if any)   (Write-in vote, if any)   (Write-in vote, if any) | Mark S. Cady<br>Yes<br>No<br>Daryl L. Hecht<br>Yes<br>No<br>Court of Appeals<br>Shall the following judges of the Court of Appeals be<br>retained in office?<br>Richard H. Doyle<br>Yes<br>No                              | Shall the following judge of the Associate<br>District 7 Court be retained in office?<br>Phillip J. Tabor<br>Yes |
| For Soil & Water Conservation<br>District Commissioner<br>Vote for no more than three.   Jane A. Weber   Christine Bolte   Richard Golinghorst   (Write-in vote, if any)   (Write-in vote, if any)   (Write-in vote, if any) | Mark S. Cady<br>Yes<br>No<br>Daryl L. Hecht<br>Yes<br>No<br>Court of Appeals<br>Shall the following judges of the Court of Appeals be<br>retained in office?<br>Richard H. Doyle<br>Yes<br>No<br>Amanda Potterfield        | Shall the following judge of the Associate<br>District 7 Court be retained in office?<br>Phillip J. Tabor<br>Yes |
| For Soil & Water Conservation<br>District Commissioner<br>Vote for no more than three.   Jane A. Weber   Christine Bolte   Richard Golinghorst   (Write-in vote, if any)   (Write-in vote, if any)   (Write-in vote, if any) | Mark S. Cady<br>Yes<br>No<br>Daryl L. Hecht<br>Yes<br>No<br>Court of Appeals<br>Shall the following judges of the Court of Appeals be<br>retained in office?<br>Richard H. Doyle<br>Yes<br>No<br>Amanda Potterfield<br>Yes | Shall the following judge of the Associate<br>District 7 Court be retained in office?<br>Phillip J. Tabor<br>Yes |
| For Soil & Water Conservation<br>District Commissioner<br>Vote for no more than three.   Jane A. Weber   Christine Bolte   Richard Golinghorst   (Write-in vote, if any)   (Write-in vote, if any)   (Write-in vote, if any) | Mark S. Cady<br>Yes<br>No<br>Daryl L. Hecht<br>Yes<br>No<br>Court of Appeals<br>Shall the following judges of the Court of Appeals be<br>retained in office?<br>Richard H. Doyle<br>Yes<br>No<br>Amanda Potterfield        | Shall the following judge of the Associate<br>District 7 Court be retained in office?<br>Phillip J. Tabor<br>Yes |
| For Soil & Water Conservation<br>District Commissioner<br>Vote for no more than three.   Jane A. Weber   Christine Bolte   Richard Golinghorst   (Write-in vote, if any)   (Write-in vote, if any)   (Write-in vote, if any) | Mark S. Cady<br>Yes<br>No<br>Daryl L. Hecht<br>Yes<br>No<br>Court of Appeals<br>Shall the following judges of the Court of Appeals be<br>retained in office?<br>Richard H. Doyle<br>Yes<br>No<br>Amanda Potterfield<br>Yes | Shall the following judge of the Associate<br>District 7 Court be retained in office?<br>Phillip J. Tabor<br>Yes |