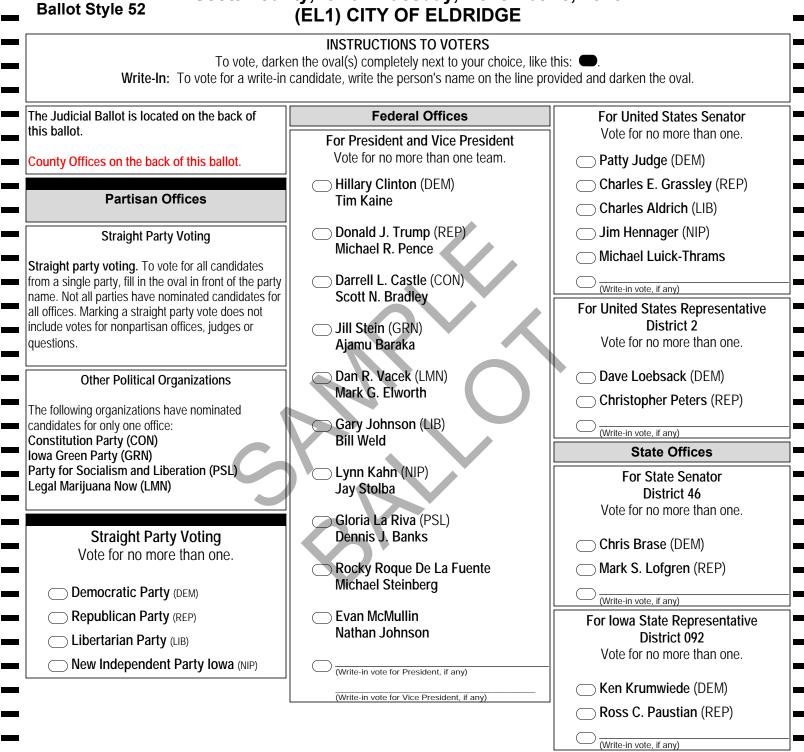

## Official Ballot General Election con Scott County, Iowa - Tuesday, November 8, 2016 (EL1) CITY OF ELDRIDGE

Restamona Monte

County Auditor & Commissioner of Elections

## COUNTY OFFICES ON THE BACK OF THIS BALLOT TURN THE BALLOT OVER

FRONT Card 4 RptPct 490 "(EL1) CITY OF ELDRIDGE"

| County Offices                                                                                                                                                                                          | For County Agricultural Extension Council                                                                                                                                           | Gayle Vogel                                                                           |
|---------------------------------------------------------------------------------------------------------------------------------------------------------------------------------------------------------|-------------------------------------------------------------------------------------------------------------------------------------------------------------------------------------|---------------------------------------------------------------------------------------|
| For Board of Supervisors                                                                                                                                                                                | Vote for no more than four.                                                                                                                                                         | Yes                                                                                   |
| Vote for no more than two.                                                                                                                                                                              | Michael Ryan                                                                                                                                                                        |                                                                                       |
| Jane I. Duax (DEM)                                                                                                                                                                                      | ☐ Jane A. Weber                                                                                                                                                                     | David R. Danilson                                                                     |
| Scott D. Tunnicliff (DEM)                                                                                                                                                                               | Suzy Ven Horst                                                                                                                                                                      | ─Yes                                                                                  |
| W. Ken Beck (REP)                                                                                                                                                                                       | Alexandra Dirck                                                                                                                                                                     | No                                                                                    |
| Tony G. Knobbe (REP)                                                                                                                                                                                    | (Write-in vote, if any)                                                                                                                                                             | District Court 7<br>Shall the following judges of the District 7 Court                |
| (Write-in vote, if any)                                                                                                                                                                                 | (Write-in vote, if any)                                                                                                                                                             | be retained in office?                                                                |
| (Write-in vote, if any)                                                                                                                                                                                 | (Write-in vote, if any)                                                                                                                                                             |                                                                                       |
| For County Auditor                                                                                                                                                                                      | Write-in vote, if any)                                                                                                                                                              | Mark J. Smith                                                                         |
| Vote for no more than one.                                                                                                                                                                              |                                                                                                                                                                                     | ─Yes                                                                                  |
| C Roxanna Moritz (DEM)                                                                                                                                                                                  | JUDICIAL BALLOT<br>Notice to voters: Vote on all names by filling in the                                                                                                            | No                                                                                    |
| (Write-in vote, if any)                                                                                                                                                                                 | appropriate oval below each name.                                                                                                                                                   | Stuart Palmer Werling                                                                 |
| For County Sheriff                                                                                                                                                                                      | Supreme Court                                                                                                                                                                       | Yes                                                                                   |
| Vote for no more than one.                                                                                                                                                                              | Shall the following judges of the Supreme Court be retained in office?                                                                                                              |                                                                                       |
| Peter Eldridge Bawden (DEM)                                                                                                                                                                             |                                                                                                                                                                                     | Paul L. Macek                                                                         |
| Tim Lane (REP)                                                                                                                                                                                          | Brent R. Appel                                                                                                                                                                      | ──Yes                                                                                 |
| (Write-in vote, if any)                                                                                                                                                                                 | Yes                                                                                                                                                                                 | No                                                                                    |
|                                                                                                                                                                                                         | No                                                                                                                                                                                  | Associate District Court 7                                                            |
|                                                                                                                                                                                                         |                                                                                                                                                                                     |                                                                                       |
| Non Partisan Offices                                                                                                                                                                                    | Mark S. Cady                                                                                                                                                                        | Shall the following judge of the Associate<br>District 7 Court be retained in office? |
| For Soil & Water Conservation                                                                                                                                                                           | Mark S. Cady<br>Yes                                                                                                                                                                 | District 7 Court be retained in office?                                               |
| For Soil & Water Conservation<br>District Commissioner                                                                                                                                                  |                                                                                                                                                                                     | District 7 Court be retained in office?<br>Phillip J. Tabor                           |
| For Soil & Water Conservation                                                                                                                                                                           | Yes<br>No                                                                                                                                                                           | District 7 Court be retained in office?                                               |
| For Soil & Water Conservation<br>District Commissioner                                                                                                                                                  | ⊖ Yes                                                                                                                                                                               | District 7 Court be retained in office?<br>Phillip J. Tabor                           |
| For Soil & Water Conservation<br>District Commissioner<br>Vote for no more than three.                                                                                                                  | Yes<br>No<br>Daryl L. Hecht                                                                                                                                                         | District 7 Court be retained in office? Phillip J. Tabor Yes                          |
| For Soil & Water Conservation<br>District Commissioner<br>Vote for no more than three.<br>Jane A. Weber                                                                                                 | Yes<br>No<br>Daryl L. Hecht<br>Yes                                                                                                                                                  | District 7 Court be retained in office? Phillip J. Tabor Yes                          |
| For Soil & Water Conservation<br>District Commissioner<br>Vote for no more than three.<br>Jane A. Weber<br>Christine Bolte<br>Richard Golinghorst                                                       | Yes<br>No<br>Daryl L. Hecht<br>Yes<br>No<br>Court of Appeals<br>Shall the following judges of the Court of Appeals be                                                               | District 7 Court be retained in office? Phillip J. Tabor Yes                          |
| For Soil & Water Conservation<br>District Commissioner<br>Vote for no more than three.<br>Jane A. Weber<br>Christine Bolte<br>Richard Golinghorst                                                       | Yes<br>No<br>Daryl L. Hecht<br>Yes<br>No<br>Court of Appeals                                                                                                                        | District 7 Court be retained in office? Phillip J. Tabor Yes                          |
| For Soil & Water Conservation<br>District Commissioner<br>Vote for no more than three.<br>Jane A. Weber<br>Christine Bolte<br>Richard Golinghorst<br>(Write-in vote, if any)<br>(Write-in vote, if any) | Yes<br>No<br>Daryl L. Hecht<br>Yes<br>No<br>Court of Appeals<br>Shall the following judges of the Court of Appeals be                                                               | District 7 Court be retained in office? Phillip J. Tabor Yes                          |
| For Soil & Water Conservation<br>District Commissioner<br>Vote for no more than three.<br>Jane A. Weber<br>Christine Bolte<br>Richard Golinghorst                                                       | Yes<br>No<br>Daryl L. Hecht<br>Yes<br>No<br>Court of Appeals<br>Shall the following judges of the Court of Appeals be<br>retained in office?                                        | District 7 Court be retained in office? Phillip J. Tabor Yes                          |
| For Soil & Water Conservation<br>District Commissioner<br>Vote for no more than three.<br>Jane A. Weber<br>Christine Bolte<br>Richard Golinghorst<br>(Write-in vote, if any)<br>(Write-in vote, if any) | Yes<br>No<br>Daryl L. Hecht<br>Yes<br>No<br>Court of Appeals<br>Shall the following judges of the Court of Appeals be<br>retained in office?<br>Richard H. Doyle                    | District 7 Court be retained in office? Phillip J. Tabor Yes                          |
| For Soil & Water Conservation<br>District Commissioner<br>Vote for no more than three.<br>Jane A. Weber<br>Christine Bolte<br>Richard Golinghorst<br>(Write-in vote, if any)<br>(Write-in vote, if any) | Yes<br>No<br>Daryl L. Hecht<br>Yes<br>No<br>Court of Appeals<br>Shall the following judges of the Court of Appeals be<br>retained in office?<br>Richard H. Doyle<br>Yes             | District 7 Court be retained in office? Phillip J. Tabor Yes                          |
| For Soil & Water Conservation<br>District Commissioner<br>Vote for no more than three.<br>Jane A. Weber<br>Christine Bolte<br>Richard Golinghorst<br>(Write-in vote, if any)<br>(Write-in vote, if any) | Yes<br>No<br>Daryl L. Hecht<br>Yes<br>No<br>Court of Appeals<br>Shall the following judges of the Court of Appeals be<br>retained in office?<br>Richard H. Doyle<br>Yes<br>No       | District 7 Court be retained in office? Phillip J. Tabor Yes                          |
| For Soil & Water Conservation<br>District Commissioner<br>Vote for no more than three.<br>Jane A. Weber<br>Christine Bolte<br>Richard Golinghorst<br>(Write-in vote, if any)<br>(Write-in vote, if any) | Yes<br>No<br>Daryl L. Hecht<br>Yes<br>No<br>Court of Appeals<br>Shall the following judges of the Court of Appeals be<br>retained in office?<br>Richard H. Doyle<br>Yes<br>No<br>No | District 7 Court be retained in office? Phillip J. Tabor Yes                          |