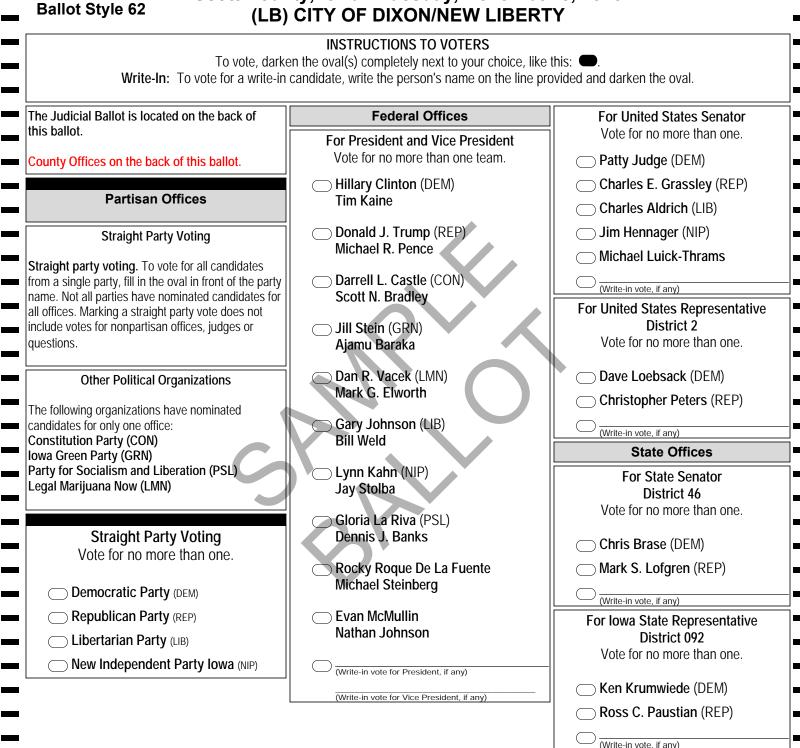

## Official Ballot General Election دمر Scott County, Iowa - Tuesday, November 8, 2016 (LB) CITY OF DIXON/NEW LIBERTY

Restanena Monte

County Auditor & Commissioner of Elections

## COUNTY OFFICES ON THE BACK OF THIS BALLOT TURN THE BALLOT OVER

| County Offices                                        | For County Agricultural Extension Council                                 | Gayle Vogel                                                                        |
|-------------------------------------------------------|---------------------------------------------------------------------------|------------------------------------------------------------------------------------|
| For Board of Supervisors                              | Vote for no more than four.                                               | Yes                                                                                |
| Vote for no more than two.                            | Michael Ryan                                                              | No                                                                                 |
| Jane I. Duax (DEM)                                    | Jane A. Weber                                                             | David R. Danilson                                                                  |
| Scott D. Tunnicliff (DEM)                             | Suzy Ven Horst                                                            | Yes                                                                                |
| W. Ken Beck (REP)                                     | Alexandra Dirck                                                           | No                                                                                 |
| Tony G. Knobbe (REP)                                  | (Write-in vote, if any)                                                   | District Court 7                                                                   |
| (Write-in vote, if any)                               | (Write-in vote, if any)                                                   | Shall the following judges of the District 7 Court be retained in office?          |
| (Write-in vote, if any)                               | (Write-in vote, if any)                                                   | Mark J. Smith                                                                      |
| For County Auditor                                    | (Write-in vote, if any)                                                   |                                                                                    |
| Vote for no more than one.                            | JUDICIAL BALLOT                                                           | ☐ ─ Yes                                                                            |
| Roxanna Moritz (DEM)                                  | Notice to voters: Vote on all names by filling in the                     | <u>No</u>                                                                          |
| (Write-in vote, if any)                               | appropriate oval below each name.                                         | Stuart Palmer Werling                                                              |
| For County Sheriff                                    | Supreme Court                                                             | ☐ Yes                                                                              |
| Vote for no more than one.                            | Shall the following judges of the Supreme Court be retained in office?    | No                                                                                 |
| Peter Eldridge Bawden (DEM)                           |                                                                           | Paul L. Macek                                                                      |
| Tim Lane (REP)                                        | Brent R. Appel                                                            | ⊂ Yes –                                                                            |
| (Write-in vote, if any)                               | _ Yes                                                                     | No                                                                                 |
| Non Partisan Offices                                  | No                                                                        | Associate District Court 7                                                         |
|                                                       | Mark S. Cady                                                              | Shall the following judge of the Associate District 7 Court be retained in office? |
| For Soil & Water Conservation                         | ⊖ Yes                                                                     |                                                                                    |
| District Commissioner<br>Vote for no more than three. | _ No                                                                      | Phillip J. Tabor                                                                   |
| Vote for no more than three.                          | Daryl L. Hecht                                                            | Yes =                                                                              |
| Jane A. Weber                                         | _ Yes                                                                     | No                                                                                 |
| Christine Bolte                                       | No                                                                        |                                                                                    |
| Richard Golinghorst                                   | Court of Appeals                                                          | -<br>                                                                              |
| (Write-in vote, if any)                               | Shall the following judges of the Court of Appeals be retained in office? | -                                                                                  |
| (Write-in vote, if any)                               |                                                                           | -                                                                                  |
| (Write-in vote, if any) (Write-in vote, if any)       | Richard H. Doyle                                                          |                                                                                    |
| (winte-in vote, ir any)                               | ─Yes                                                                      | -                                                                                  |
| •                                                     |                                                                           | _                                                                                  |
| •                                                     | Amanda Potterfield                                                        | -                                                                                  |
| •                                                     | ─Yes                                                                      | -                                                                                  |
| •                                                     |                                                                           | -                                                                                  |
| •                                                     |                                                                           | -                                                                                  |
|                                                       |                                                                           | -                                                                                  |